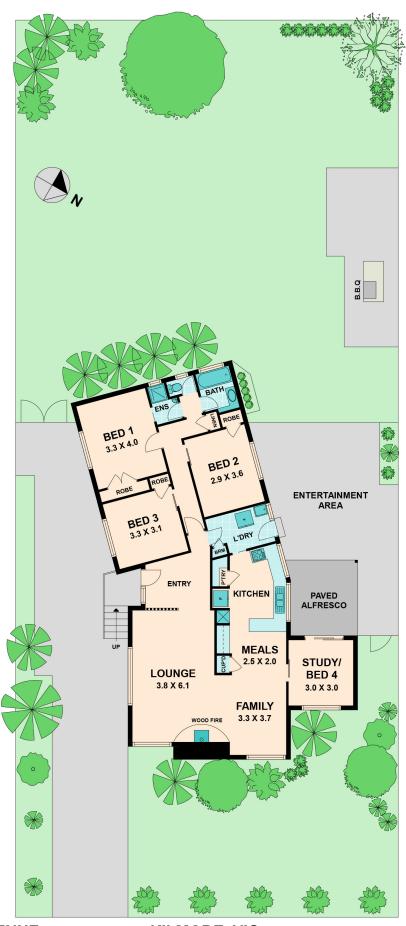

## 7 BANOOL AVENUE KILMORE, VIC

This Quaint home consists of three bedrooms all with built in robes, a separate bath/shower/toilet, a spacious living/dining area and a private study which could also double as a fourth bedroom.

The exterior of the property offers rear access, a generous paved BBQ area and is surrounded by ample garden space.