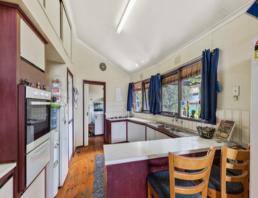

This Quaint home consists of three bedrooms all with built in robes, a separate bath/shower/toilet, a spacious living/dining area and a private study which could also double as a fourth bedroom.

The exterior of the property offers rear access, a generous paved BBQ area and is surrounded by ample garden space.