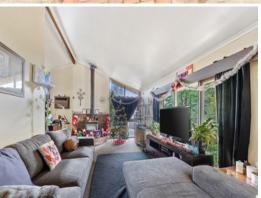

This Quaint home consists of three bedrooms all with built in robes, a separate bath/shower/toilet, a spacious living/dining area and a private study which could also double as a fourth bedroom.

The exterior of the property offers rear access, a generous paved BBQ area and is surrounded by ample garden space.