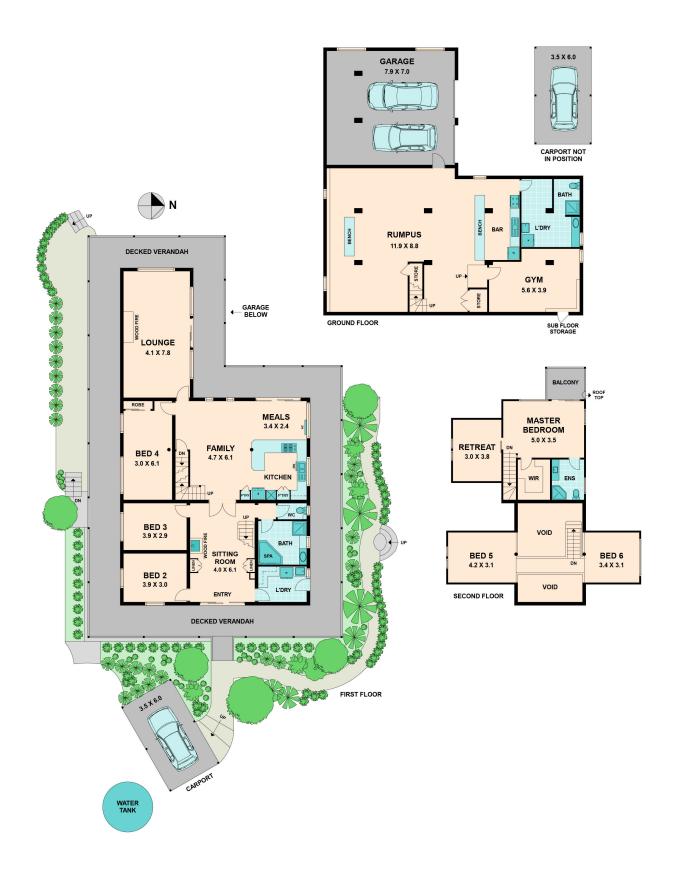

The generous master bedroom is located on the second level of the home and is accompanied by its own private retreat, balcony, ensuite and walk in robe. The two additional loft style bedrooms situated on this level create an additional private area that overlooks your magnificent gardens.