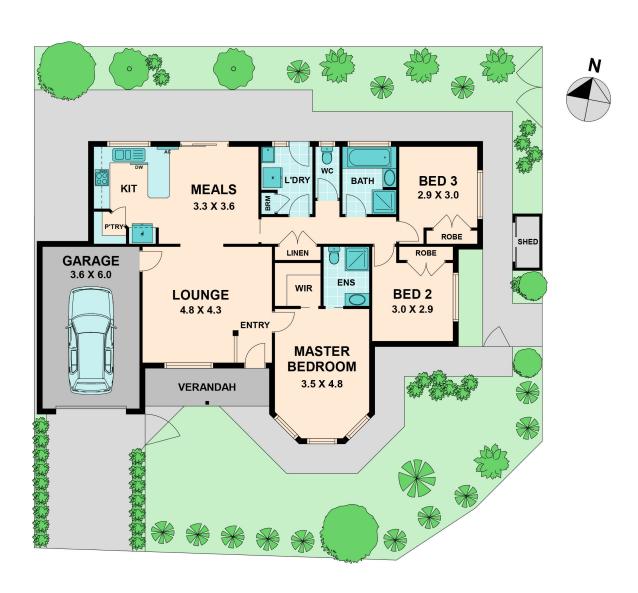

## Your Piece of Paradise

Wilson Partners is proud to present 26 Chrystobel Way, Kilmore!

This welcoming and well-presented three bedroom home is situated on a corner block of approximately 361m2 and is located in one of Kilmore's prime family locations.

Your generously sized master bedroom, with walk-in-robe and ensuite is complemented with a beautiful bay window overlooking your perfectly manicured front garden. The remaining two bedrooms are separated by the large lounge which flows into your kitchen and dining area.

Additional property features include: ducted heating, split system and a single car garage.

Disclaimer: We have obtained all information in this document from sources we believe to be reliable; however, we cannot guarantee it's accuracy. Prospective purchasers/lessees are