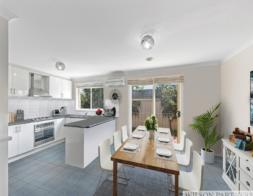

Your generously sized master bedroom, with walk-in-robe and ensuite is complemented with a beautiful bay window overlooking your perfectly manicured front garden. The remaining two bedrooms are separated by the large lounge which flows into your kitchen and dining area.