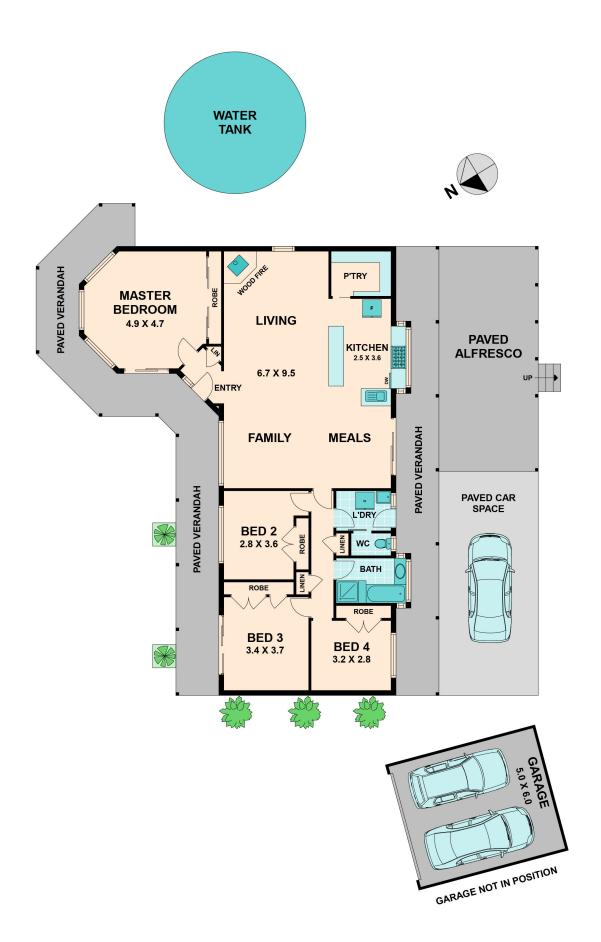

Only a short 11 kilometres from Broadford and just over an hour drive from Melbourne you have the perfect balance of a rural lifestyle with the cities luxury's at your fingertips.

This solid brick veneer home offers 4 spacious bedrooms all with built in robes. A freshly renovated open plan living, kitchen and dining area is ready to cater for all of your family's needs.