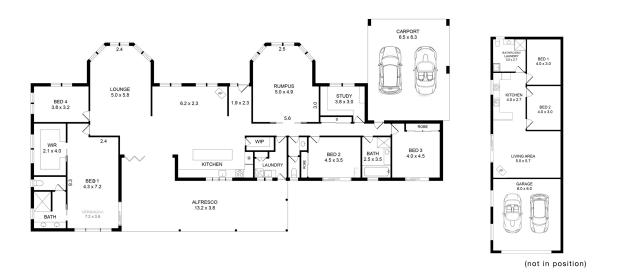

A long driveway leads to a glorious wraparound verandah that reveals a spacious lounge and rumpus room, both with bay windows. At the heart of the home is a stunning stone kitchen with stainless steel gas fixtures including a 900mm oven, a large walk-in pantry, breakfast bar and elegant dining area with a wood-burning fireplace. Bi-fold glass doors afford seamless access to the covered entertaining terrace and fully fenced solar heated in-ground pool and spa ? all framed by breathtaking gardens peppered with idyllic spots to take in t

## Wilson Partners 10 Vista Court, Heathcote Junction

Total Floor Scale: 40.9 Sq