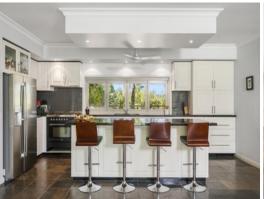

A long driveway leads to a glorious wraparound verandah that reveals a spacious lounge and rumpus room, both with bay windows. At the heart of the home is a stunning stone kitchen with stainless steel gas fixtures including a 900mm oven, a large walk-in pantry, breakfast bar and elegant dining area with a wood-burning fireplace. Bi-fold glass doors afford seamless access to the covered entertaining terrace and fully fenced solar heated in-ground pool and spa ? all framed by breathtaking gardens peppered with idyllic spots to take in t