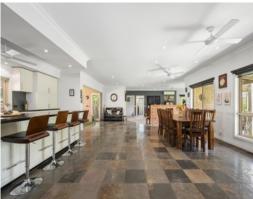

A long driveway leads to a glorious wraparound verandah that reveals a spacious lounge and rumpus room, both with bay windows. At the heart of the home is a stunning stone kitchen with stainless steel gas fixtures including a 900mm oven, a large walk-in pantry, breakfast bar and elegant dining area with a wood-burning fireplace. Bi-fold glass doors afford seamless access to the covered entertaining terrace and fully fenced solar heated in-ground pool and spa ? all framed by breathtaking gardens peppered with idyllic spots to take in t