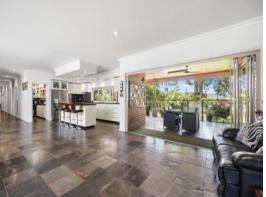

A long driveway leads to a glorious wraparound verandah that reveals a spacious lounge and rumpus room, both with bay windows. At the heart of the home is a stunning stone kitchen with stainless steel gas fixtures including a 900mm oven, a large walk-in pantry, breakfast bar and elegant dining area with a wood-burning fireplace. Bi-fold glass doors afford seamless access to the covered entertaining terrace and fully fenced solar heated in-ground pool and spa ? all framed by breathtaking gardens peppered with idyllic spots to take in t