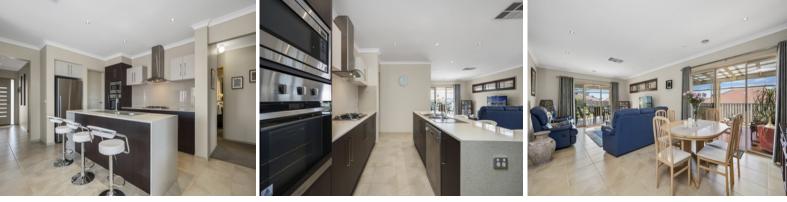

The foyer leads to a superb living room and spacious open plan family and dining area bathed in natural light at the back. Dressed in sleek stone benchtops, the stunning gourmet kitchen boasts premium stainless steel gas appliances, a walk-in pantry and an island bench with a breakfast bar. Sliding glass doors afford dual access to the huge covered wraparound deck, ideal for year-round entertaining with retractable blinds and sweeping district views, and an expansive sun soaked backyard framed by stunning manicured gardens. It also has a plush master bedroom with a walk-in robe and twin ensuite, two generous bedrooms with built-in robes and sparkling family bathroom offering a bath, shower and separate w/c. It