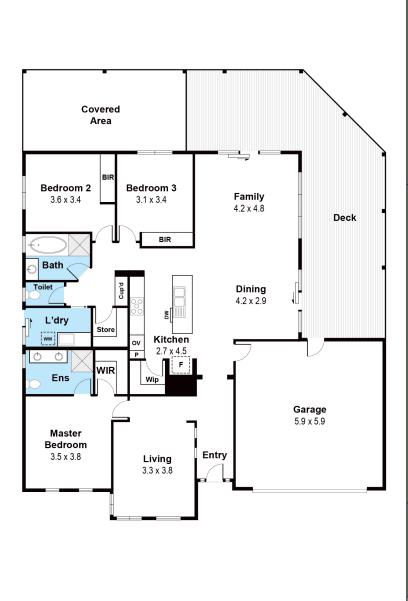

#### Total Approx. Floor Area 175sqm

0 1 2 3 4 5 Floorplan Scale Bar (m)

Ν

## 30 Carmelo Court, Hidden Valley VIC 3756

Whilst every attempt has been made to ensure the accuracy of the floor plan contained here, measurements are approximate and no responsibility is taken for any error, omission or misstatement. This plan is for iBOatCarmelo Court be used as such by any prospetitode **The Proventional State**, VIC