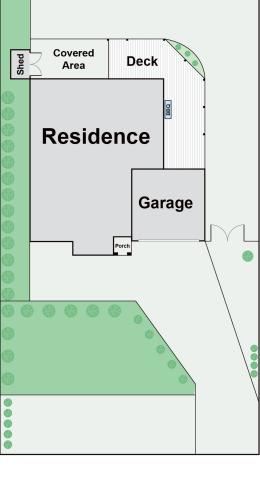

The foyer leads to a superb living room and spacious open plan family and dining area bathed in natural light at the back. Dressed in sleek stone benchtops, the stunning gourmet kitchen boasts premium stainless steel gas appliances, a walk-in pantry and an island bench with a breakfast bar. Sliding glass doors afford dual access to the huge covered wraparound deck, ideal for year-round entertaining with retractable blinds and sweeping district views, and an expansive sun soaked backyard framed by stunning manicured gardens. It also has a plush master bedroom with a walk-in robe and twin ensuite, two generous bedrooms with built-in robes and sparkling family bathroom offering a bath, shower and separate w/c. It

#### Total Approx. Floor Area 175sqm

0 1 2 3 4 5 Floorplan Scale Bar (m)

Ν

## 30 Carmelo Court, Hidden Valley VIC 3756

Whilst every attempt has been made to ensure the accuracy of the floor plan contained here, measurements are approximate and no responsibility is taken for any error, omission or misstatement. This plan is for iBOatCarmelo Court be used as such by any prospetitode **The Proventional State**, VIC