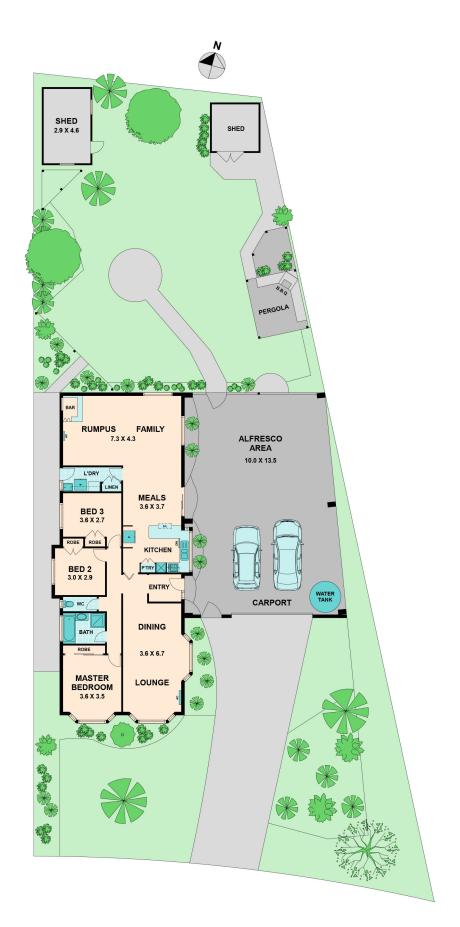

## A PLACE TO CALL HOME

Situated on one of the most tightly held streets in Kilmore's prime family location, is this alluring three-bedroom home sitting on a grand block of approximately 1012m2.

This home is perfectly laid out for your growing or established family. Including two living areas and an open plan kitchen dining area.

Well-equipped for family life, your large private undercover outdoor area is a perfect place to spend those warm summer nights.

Other features of this home include secure yard with lockable gate access, 2 garden sheds, ducted heating, split system, dishwasher and water tank.