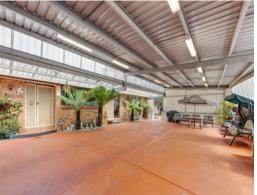

Well-equipped for family life, your large private undercover outdoor area is a perfect place to spend those warm summer nights.

Other features of this home include secure yard with lockable gate access, 2 garden sheds, ducted heating, split system, dishwasher and water tank.