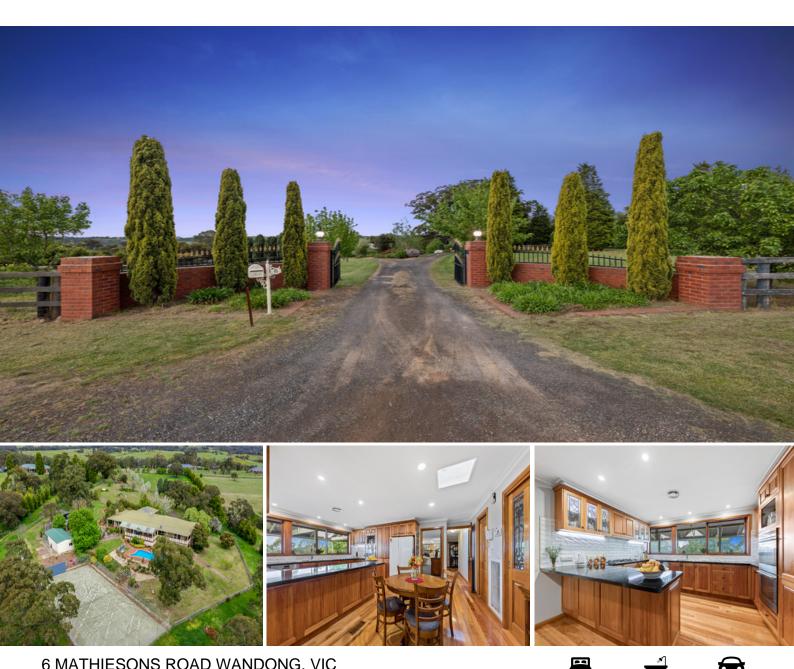

This expansive and exquisite executive family focussed home sits on 5 acres of pasture, capturing every morning sunrise as the day tips its hat to the unfettered rolling valley view's and filling your country estate with light.

The creators of this beautiful Pretty Sally estate present this manor home for the first time in a rare offering. Through the grand wrought iron gate entry down long sweeping driveway gives true first impressions of formidable street presence, while providing the privacy that country living demands. A circular courtyard access weather protected drive through