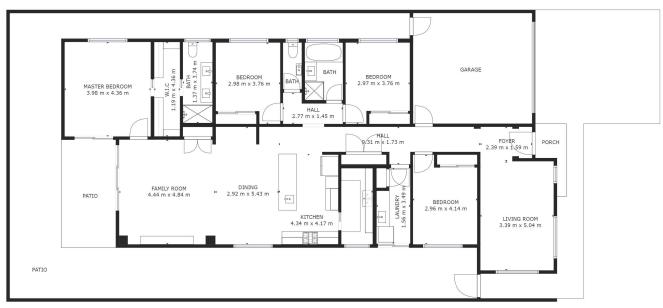

FLOOR 1

GROSS INTERNAL AREA FLOOR 1: 175 m², EXCLUDED AREAS: PATIO: 13 m² TOTAL: 175 m²

Matterport