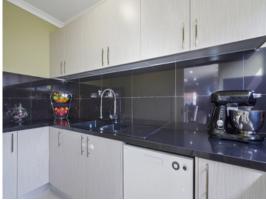

Framed by an easycare landscaped garden with synthetic grass, the striking fa?ade reveals a wide foyer that leads to a superb formal lounge and spacious family and dining area with a study nook nestled at the back. Nearby is a gourmet kitchen with premium stainless steel gas appliances, an island bench and a butler's kitchen that has a pull-out pantry and baskets. Beyond a sliding glass door is a covered entertaining patio and sunny low maintenan