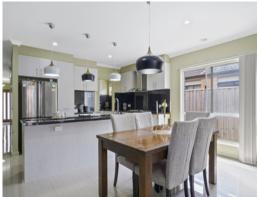

Framed by an easycare landscaped garden with synthetic grass, the striking fa?ade reveals a wide foyer that leads to a superb formal lounge and spacious family and dining area with a study nook nestled at the back. Nearby is a gourmet kitchen with premium stainless steel gas appliances, an island bench and a butler's kitchen that has a pull-out pantry and baskets. Beyond a sliding glass door is a covered entertaining patio and sunny low maintenan