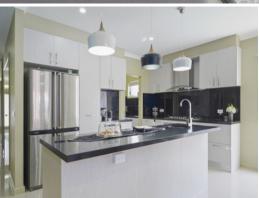

Framed by an easycare landscaped garden with synthetic grass, the striking fa?ade reveals a wide foyer that leads to a superb formal lounge and spacious family and dining area with a study nook nestled at the back. Nearby is a gourmet kitchen with premium stainless steel gas appliances, an island bench and a butler's kitchen that has a pull-out pantry and baskets. Beyond a sliding glass door is a covered entertaining patio and sunny low maintenan