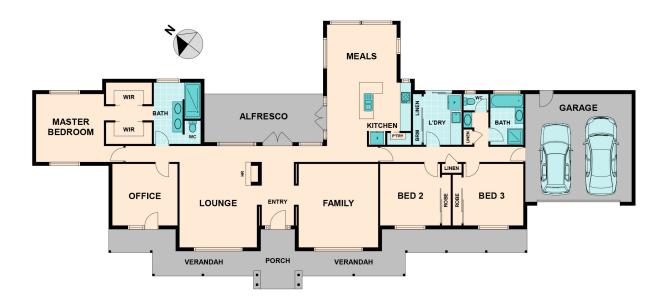

In the East wing a true Master bedroom enjoys a cleverly designed low maintenance en-suite ?party shower' and separate toilet. Separate entry to a classic home office inclusive of a rare and solid fully functioning built by the renowned Victoria Safe Company in the 1800's lends a true talking point when zooming as a backdrop.

All bedroom are fit for purpose with ample space for a queen if not a king Bed all with built in robes.

Large stands of timber shade several fully fenced paddocks and an orchard.

A pleasant walk down the drive-way will have you down by the river under the Rivergums tak