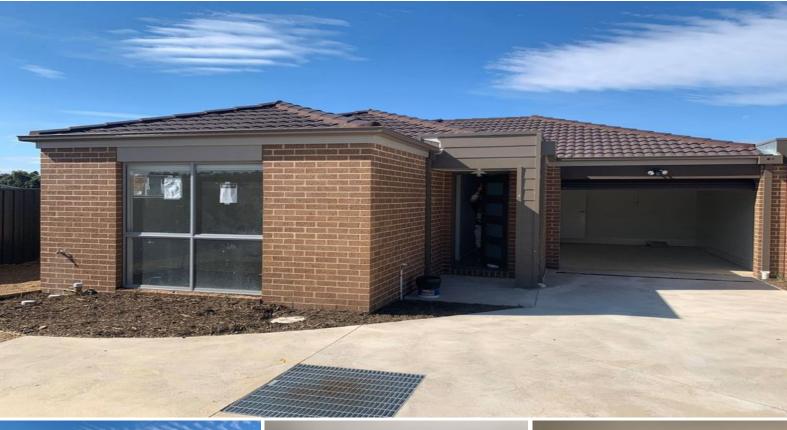

## 8/38 CORKWOOD CRESCENT WALLAN, VIC

## **SPACIOUS UNIT**

Wilson Partners is proud to present 8/38 Corkwood Crescent in Wallan.

A brand new 3 bedroom unit located in a large unit complex with plenty of parking space. Being the back unit, the home offers that little bit of extra privacy.

The main bedroom offers a walk in robe and private en-suite, with the remaining rooms offering built in robes with a separate bathroom.

Features of this property include;

- Open plan kitchen and living
- European laundry
- Dishwasher
- Ducted heating
- Spacious back yard with garden shed
- Single gar garage