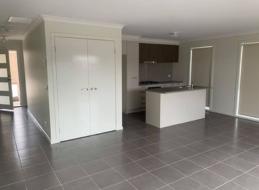

The main bedroom offers a walk in robe and private en-suite, with the remaining rooms offering built in robes with a separate bathroom.

Features of this property include;

- Open plan kitchen and living
- European laundry
- Dishwasher
- Ducted heating
- Spacious back yard with garden shed
- Single gar garage