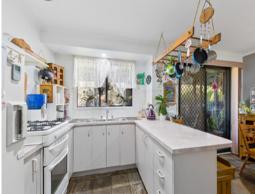

This adorable home boast slate flooring, three bedrooms all with built in robes, practical bathroom with bath separate to shower and L shape kitchen/living/dining area.

The backyard provides a hidden sanctuary garden with new colourbond fencing for the security for your family and furry friends.