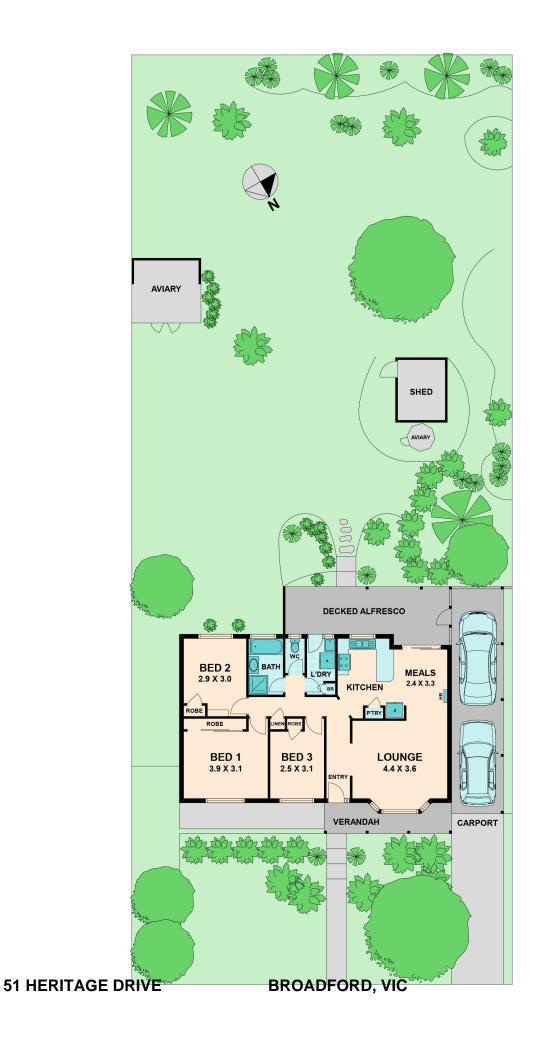

## 51 HERITAGE DRIVE BROADFORD, VIC

## Adorably Peaceful

Welcome to your new home! From the moment you walk through the front door of this amazing property you are immediately greeted by the subtle ambience of this gorgeous abode. Located in one of Broadford's most popular estates is this 3 bedroom home situated on approximately 720m2 and only 1 hour north of Melbourne.

This adorable home boast slate flooring, three bedrooms all with built in robes, practical bathroom with bath separate to shower and L shape kitchen/living/dining area.

The backyard provides a hidden sanctuary garden with new colourbond fencing for the security for your family and furry friends.