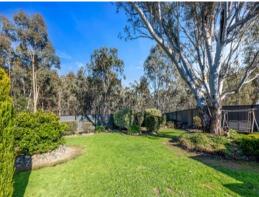

This adorable home boast slate flooring, three bedrooms all with built in robes, practical bathroom with bath separate to shower and L shape kitchen/living/dining area.

The backyard provides a hidden sanctuary garden with new colourbond fencing for the security for your family and furry friends.