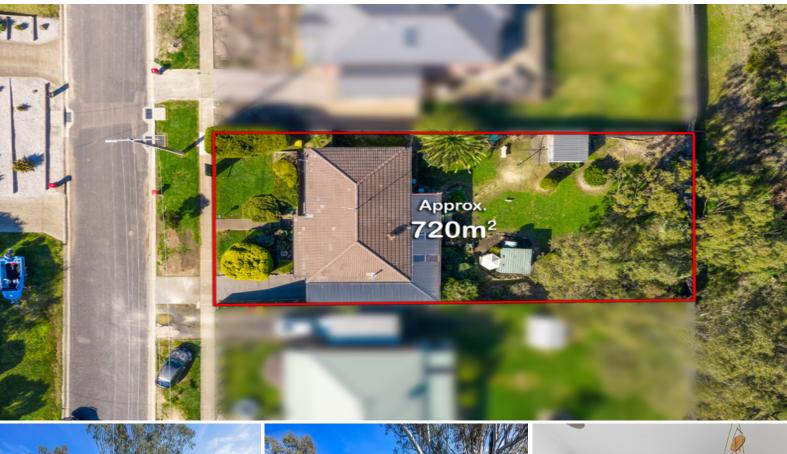

## Adorably Peaceful

Welcome to your new home! From the moment you walk through the front door of this amazing property you are immediately greeted by the subtle ambience of this gorgeous abode. Located in one of Broadford's most popular estates is this 3 bedroom home situated on approximately 720m2 and only 1 hour north of Melbourne.