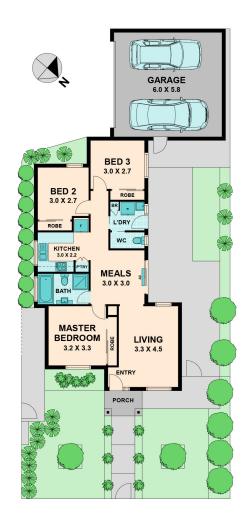

The Quaint unit consists of a hostess kitchen, three bedrooms all with built in robes, bathroom with bath separate to shower, spacious living/dining area. Positioned with street frontage and secure garage through gated driveway with low maintenance outdoor area.