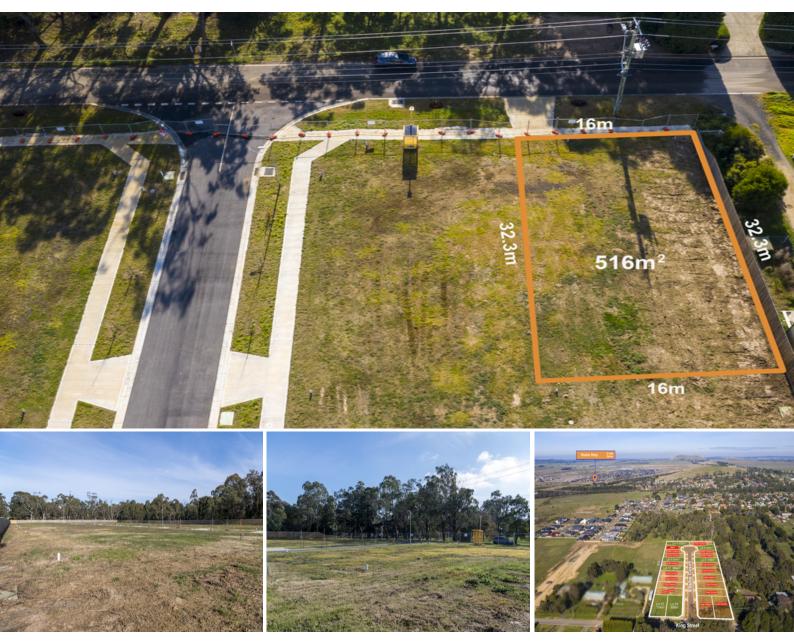

## WALLAN LAND FOR SALE

Are you ready to capitalise on an exciting real estate opportunity? Boasting an extremely central location - the closest release of land to Wallan's Town Centre - this 516m2 block has all services available and no tight restrictions as with other estates. It also features low site costs and natural soil and depending on your circumstances, could see you eligible for the Government's First Homeowner's Grant and the newly launched HomeBuilder Grant.

Property Specifications:

- ? 516m2 block with a 16m frontage
- ? Natural soil, level block and with all services available
- ? Closest release of land to Wallan's town centre