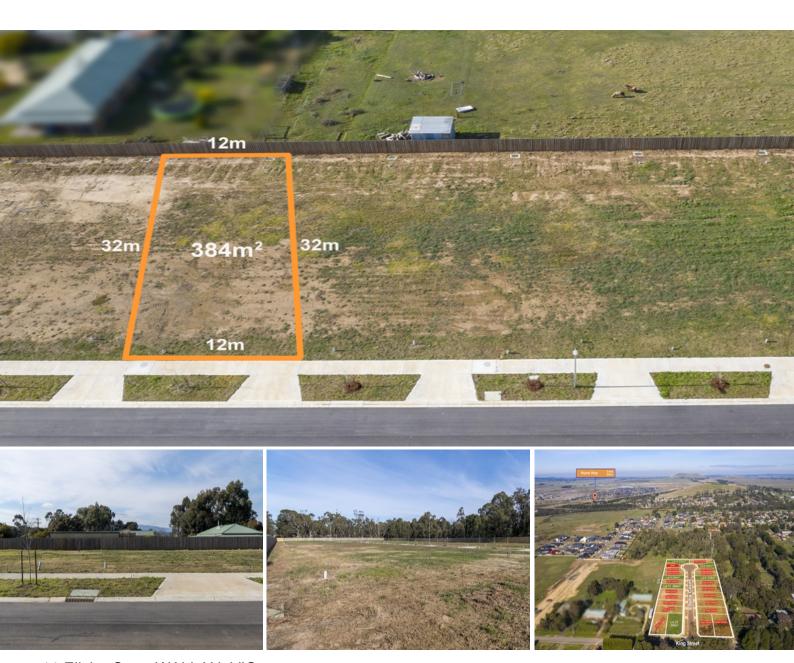

## WALLAN LAND FOR SALE

It's time to capitalise on an enticing property opportunity

Are you ready to capitalise on an exciting real estate opportunity? Boasting an extremely central location - the closest release of land to Wallan's Town Centre - this 384m2 block has all services available and no tight restrictions as with other estates. It also features low site costs and natural soil and depending on your circumstances, could see you eligible for the Government's First Homeowner's Grant and the newly launched HomeBuilder Grant.

Property Specifications: ? 384m2 block with a 12m frontage