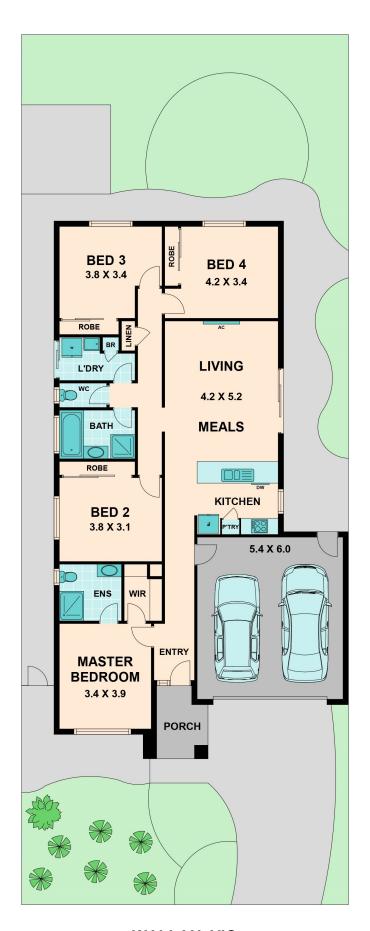

## WALLAN HOUSE FOR SALE

This well constructed family home boasts a fantastic family oriented floor plan incorporating large living areas, three large bedrooms all with built-in robes, master with walk-in robe and ensuite plus family bathroom. The kitchen is open with bench and cupboard space in abundance and stainless steel appliances.

Outdoors affords low maintenance front and rear yards (side access to the rear) and a two car garage.

Only a two minute drive to the train station and Hume freeway and a two minute drive to the key amenities Wallan has to offer (supermarkets, all levels of schooling, medical centre, cafes and green grocer to name a few).