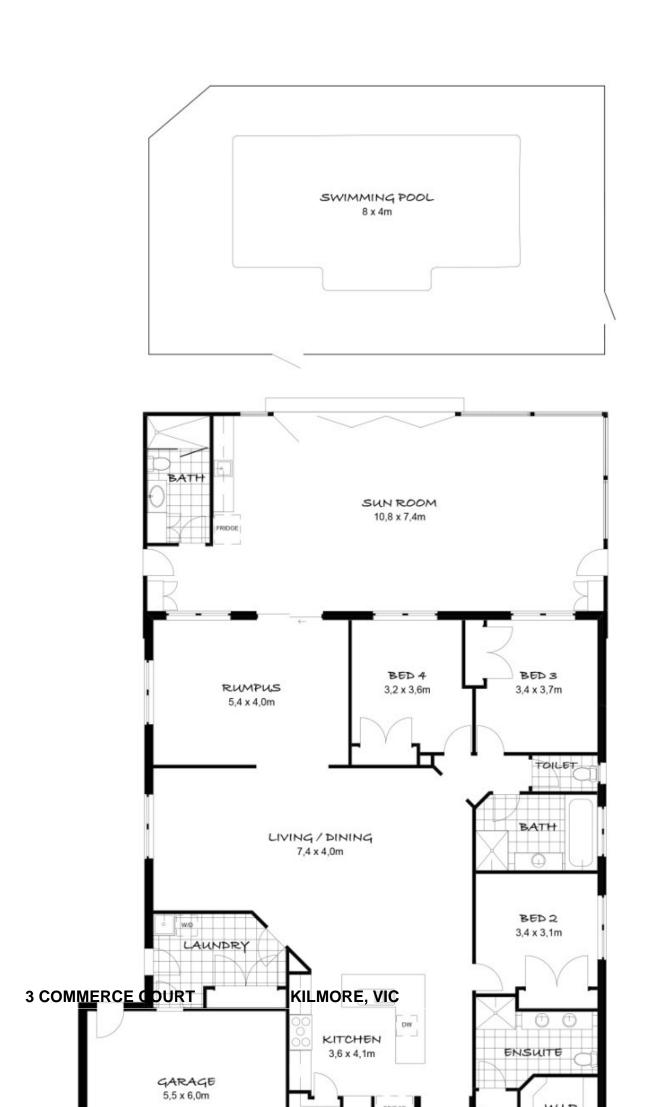

## 3 COMMERCE COURT KILMORE, VIC

## **Distinguished Living**

Timeless is this contemporary design that sets the bar in illustrious living. Located in a guiet cul de sac on approximately 2000m2 (Half an Acre) resides a beautifully appointed 4 bedroom home that at first glance is an understated family home until you walk in the front door. Chic entry finds huge master bedroom complete with spacious Walk in robe, polished ensuite adjacent to formal living come Parent chill out retreat. Impressive island bench frames a quality chef kitchen that permits the Hostess to oversee this imposing family area making this the true entertainer. 3 very large bedrooms all with built-in-robes will easily fit queen beds capturing best use of every available space, truly nothing is wasted. Large games/rumpus family room provides a bridge between the main house and an unexpected true jewel in the crown! These owners have provided an addition rarely seen in up-to date ultra modern present day building. This elegant sunroom or if you like "Pool House" is latest in indoor/outdoor leading-edge fashion rarely ever seen in our market. Borrowed light streams through Northerly exposed glass as the BBQ area is actually a fully stocked second Chef Kitchen which must be seen to be believed, add to this a magnificent full wet area for guests in a third hathroom enjoying all adjoining your private inground goal. Lete n