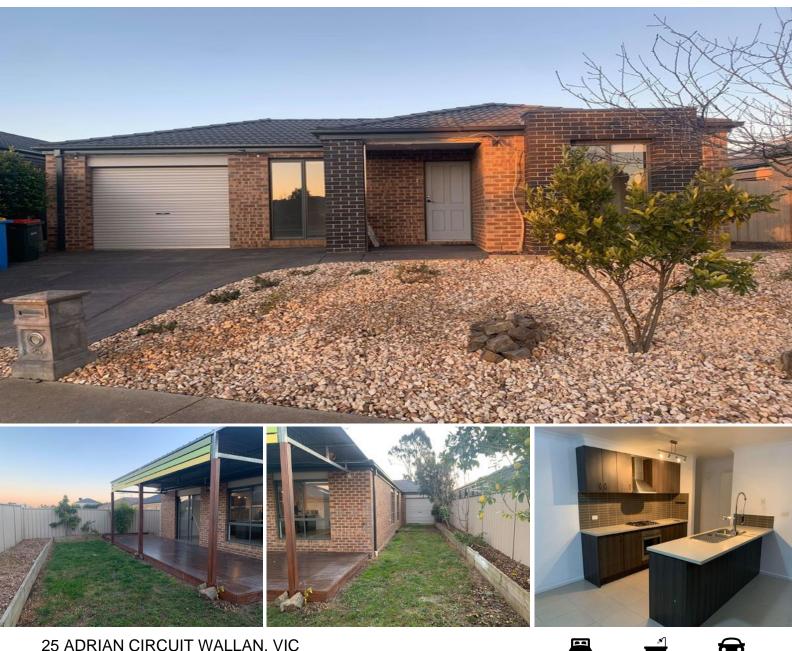

## 25 ADRIAN CIRCUIT WALLAN, VIC

## It's all about Adrian

Wilson Partners is proud to present 25 Adrian Circuit, Wallan!

Adrian Circuit is within a well established family area in Wallan located close to all schools and minutes away from amenities. Its homey and private location offers views of the bushland reserve directly opposite with easy access to walking tracks.

Freshly painted throughout, the home comprises of;

- Main bedroom with ensuite and walk in robe
- Remaining bedrooms with built in robes
- Separate toilet and laundry
- Open plan living and dining

- Ducted heating & evaporative cooling