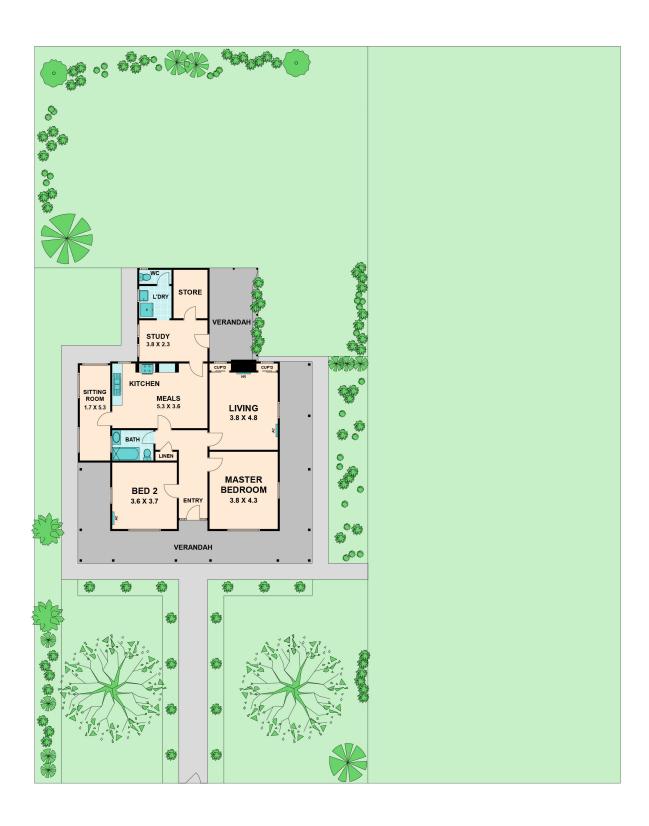

## THE PALMS

This famous landmark property circa 1915 is one of the last of its kind and probably will never be seen in its current form ever again.

Sitting on approximately 1300m2 the period style two bedroom weatherboard home is a renovator's dream, developer's greatest desire or expand the current dwelling to create your forever home.

Centrally located between St Patrick's Primary School, Assumption College, The Kilmore International School and Kilmore Town Centre allows this unique offering to provide the answers for every question you could ask for your family's future.

What about development?

Subject to council approval the potential for development is within grasp so investors take note.

Bianca L Thomas Alan Wilson

+61 425 733 651

0417 577 988