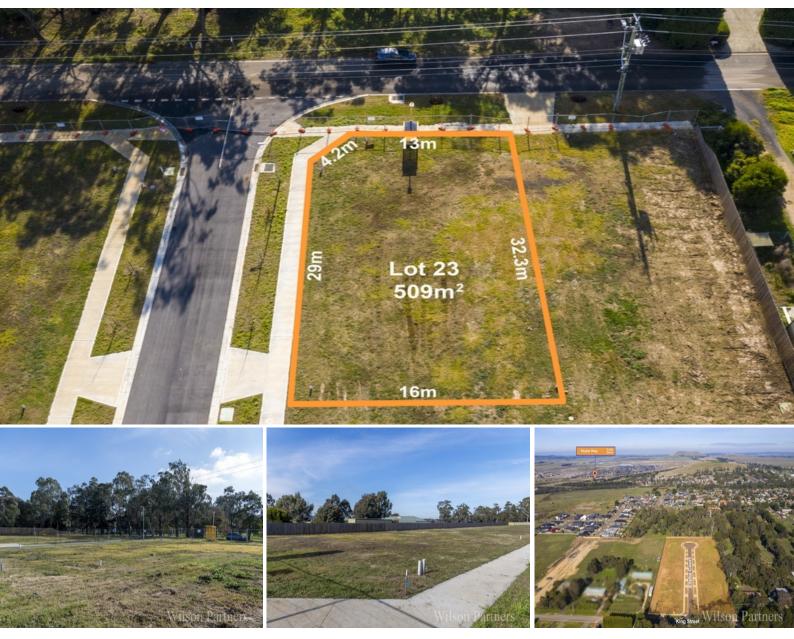

## 143 King Street WALLAN, VIC

## WALLAN LAND FOR SALE

Prime property opportunity with titled Land

Wallan has a new central estate which is ripe with investment potential, and now it's your turn to capitalise on this prime property opportunity. Boasting a very generous 538m2 land footprint with 16.75m street frontage, the choice is yours whether you want to simply invest in the land alone or build a brand new home to rent out and make a healthy return.

Property Specifications:

- ? 538m2 block with 16.75m street frontage
- ? Natural soil, level block and with all services available
- ? Closest release of land to Wallan's town centre