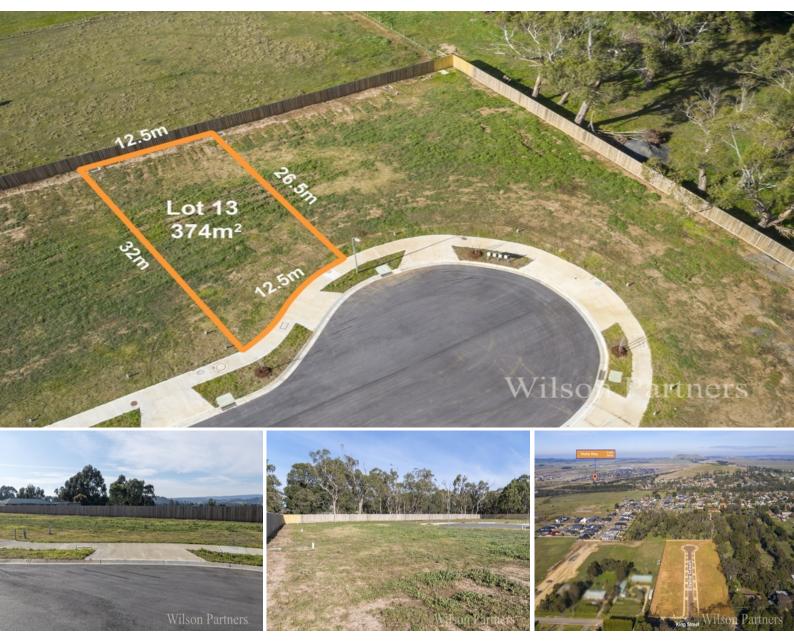

## WALLAN LAND FOR SALE

Isn't it time you invested in property?

Investing in property has never been more appealing, and now an enticing opportunity has arrived to capitalise on a central location. This 374m2 level block with 12.5 curbed street frontage is the ideal blank canvas to build a solid investment property which will help secure your future.

The closest release of land to Wallan's Town Centre, it has all services available and no tight restrictions as with other estates. It's also natural soil and features low site costs which makes it more of a savvy investment option.

Property Specifications: