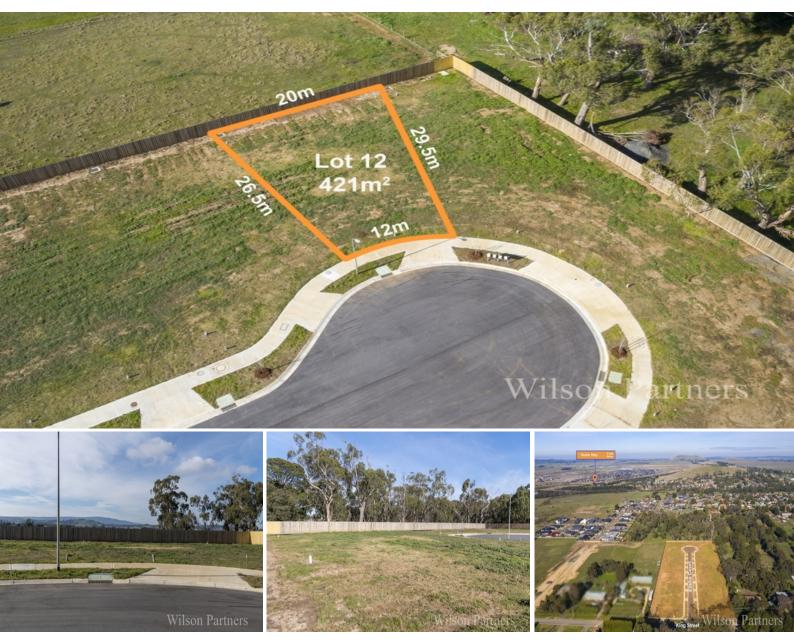

## WALLAN LAND FOR SALE

It's time to capitalise on an enticing property opportunity

Are you ready to capitalise on an exciting real estate opportunity? Boasting an extremely central location - the closest release of land to Wallan's Town Centre - this 421m2 block has all services available and no tight restrictions as with other estates. It also features low site costs and natural soil and depending on your circumstances, could see you eligible for the Government's First Homeowner's Grant and the newly launched HomeBuilder Grant.

Property Specifications: ? 421m2 block nestled at the end of a peaceful cul-de-sac