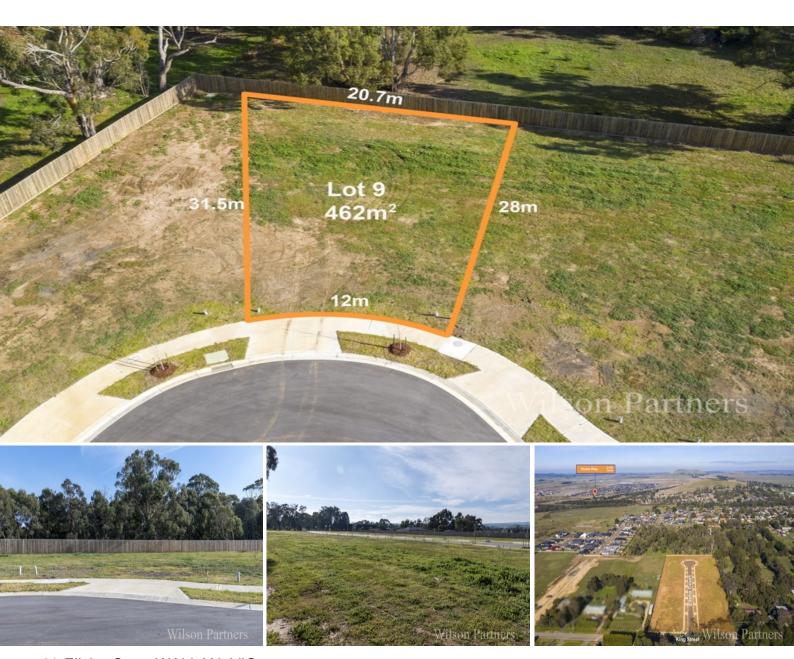

With all services available and no tight restrictions as with other estates, this level 462m2 natural soil block features low site costs. Just bring your imagination and list of things you can't live without and start planning your perfect first home!