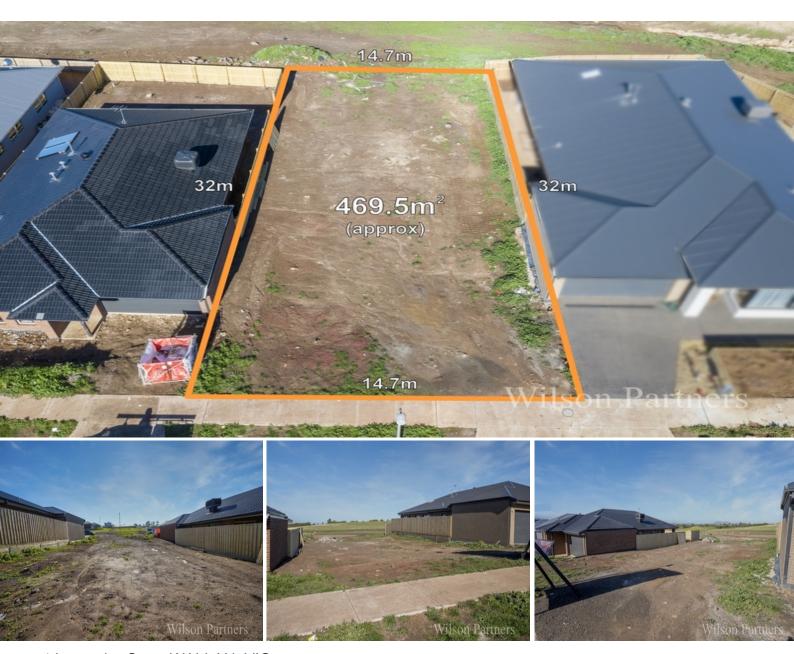

4 Lavender Court WALLAN, VIC

## WALLAN LAND FOR SALE

Build Your Dream Home in the Sought After Springridge Estate

There has never been a better time to build you're dream home with a \$20,000 grant for first home buyers and an additional \$25,000 home builder grant for all!

An enticing opportunity has arrived to build your dream home in the sought-after Springridge Estate. A new section of this existing community is now open and ready to tempt you with its proximity to Wallan's amenities including shops, caf?'s, supermarkets, schools, medical facilities and the acclaimed Hidden Valley golf course.

## Property Specifications:

o Close to Wallan shops, caf?'s, supermarkets, schools, medical facilities and Hidden Vall