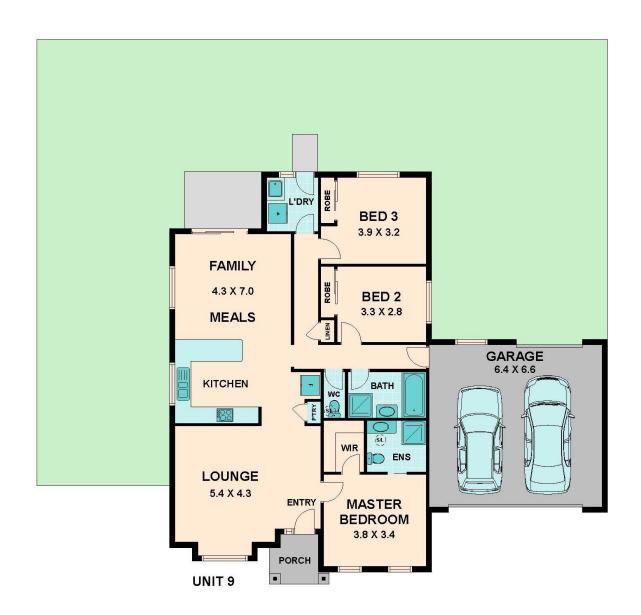

Enviably located and a stone's throw to caf?s, shops and local schools, this exceptionally spacious three bedroom, two bathroom single storey brick home is certain to meet demands of market entrants, downsizers and seasoned investors. Offering privacy and excellent potential to renovate and add value, this is far more like a house than a unit

Showcasing three light filled bedrooms complete with walk in robe and ensuite to master. The remaining two bedrooms have built in robes and are serviced by a central tiled main bathroom. The expansive kitchen boasts gas appliances including an oven and cook top, double sink and an abundance of storage and counter space. Entertaining year round has never been easier with the sparkling living and dining area overlooking the private large back yard.