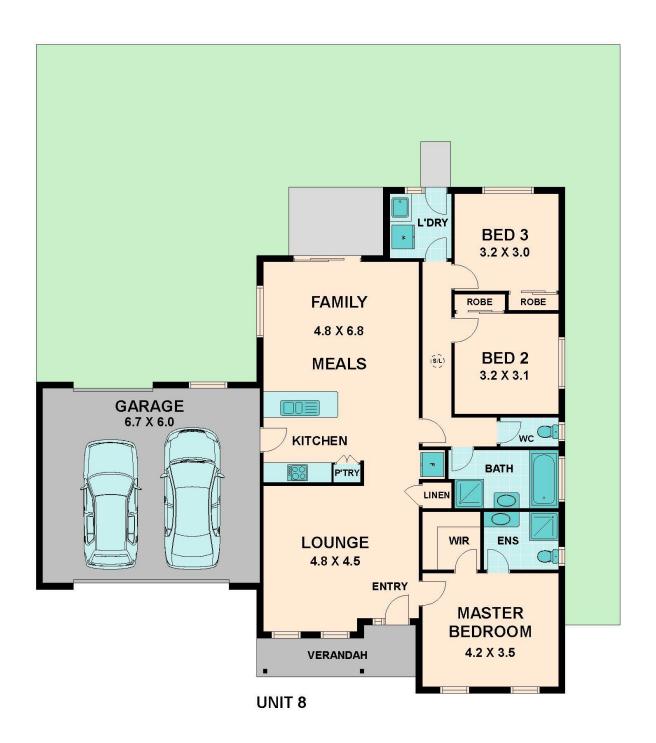

Enviably located and a stone's throw to caf?s, shops and local schools, this exceptionally spacious three bedroom, two bathroom single storey brick home is certain to meet demands of market entrants, downsizers and seasoned investors. Offering privacy and excellent potential to renovate and add value, this is far more like a house than a unit

Showcasing three light filled bedrooms complete with walk in robe and ensuite to master. The remaining two bedrooms have built in robes and are serviced by a central tiled main bathroom. The expansive kitchen boasts gas appliances including an oven and cook top, double sink and an abundance of storage and counter space. Entertaining year round has never been easier with the sparkling living and dining area overlooking the private large back yard.