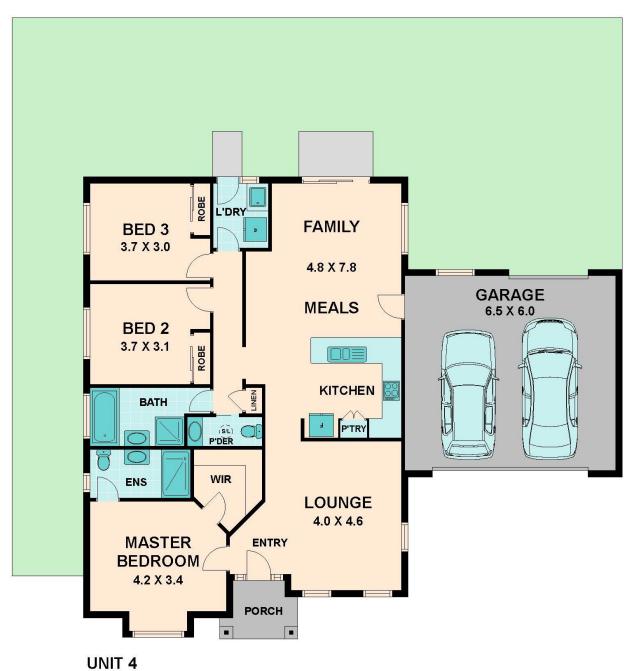

Enviably located and a stone's throw to caf?s, shops and local schools, this exceptionally spacious three bedroom, two bathroom single storey brick home is certain to meet demands of market entrants, downsizers and seasoned investors. Offering privacy and excellent potential to renovate and add value, this is far more like a house than a unit

Showcasing three light filled bedrooms complete with walk in robe and ensuite to master. The remaining two bedrooms have built in robes and are serviced by a central tiled main bathroom. The expansive kitchen boasts gas appliances including an oven and cook top, double sink and an abundance of storage and counter space. Entertaining year round has never been easier with the sparkling living and dining area overlooking the private large back yard.