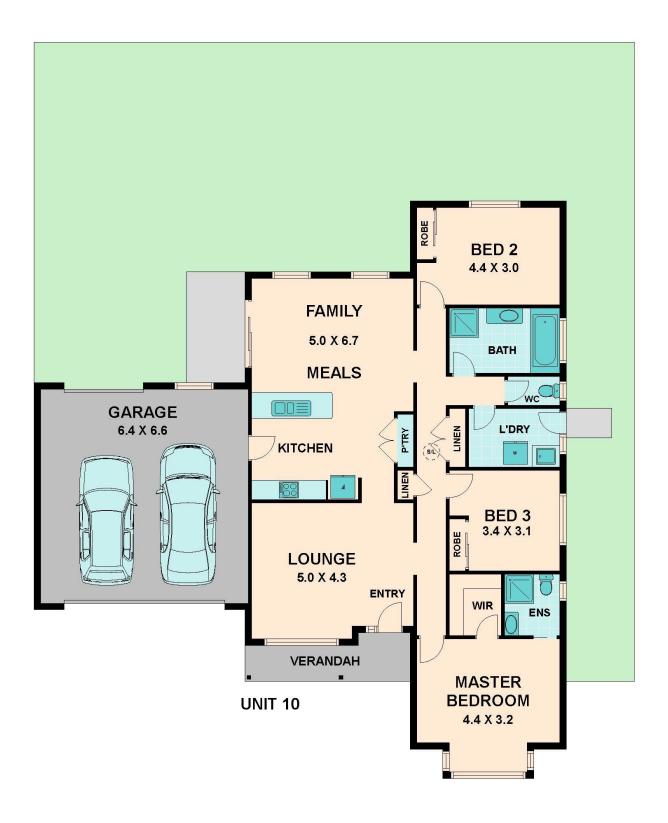

## LOW MAINTENANCE LIVING

This exceptional single level unit offers low maintenance living, location and fantastic presentation inside & out which all blend together to offer the ultimate for a relaxed lifestyle.

Enviably located and a stone's throw to caf?s, shops and local schools, this exceptionally spacious three bedroom, two bathroom single storey brick home is certain to meet demands of market entrants, downsizers and seasoned investors. Offering privacy and excellent potential to renovate and add value, this is far more like a house than a unit

Showcasing three light filled bedrooms complete with walk in robe and ensuite to master. The remaining two bedrooms have built in robes and are serviced by a central tiled main bathroom. The expansive kitchen boasts gas appliances including an oven and cook top, double sink and an abundance of storage and counter space. Entertaining year round has never been easier with the sparkling living and dining area overlooking the private large back yard