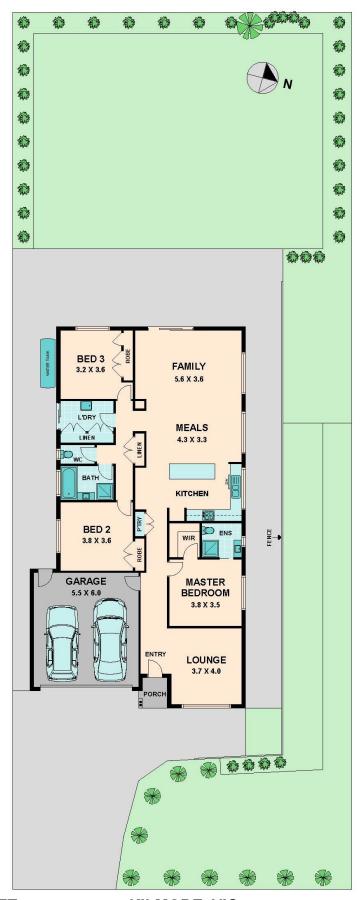

## 19 SIMONE STREET KILMORE, VIC

## SUPERBLY SITUATED!

Superbly situated in a family friendly precinct on approximately 806m2 and providing the perfect solution for first home buyers, singles, couples, families & investors alike. With interest rates at an all time low, this is the perfect time to jump off the rental market and enter the land of home ownership.

A short drive to the ring-road makes it easy for the Melbourne commute, with major amenities all in easy access, quality schooling options, public transport, recreational facilities, and Aldi are just a few turns away by car.