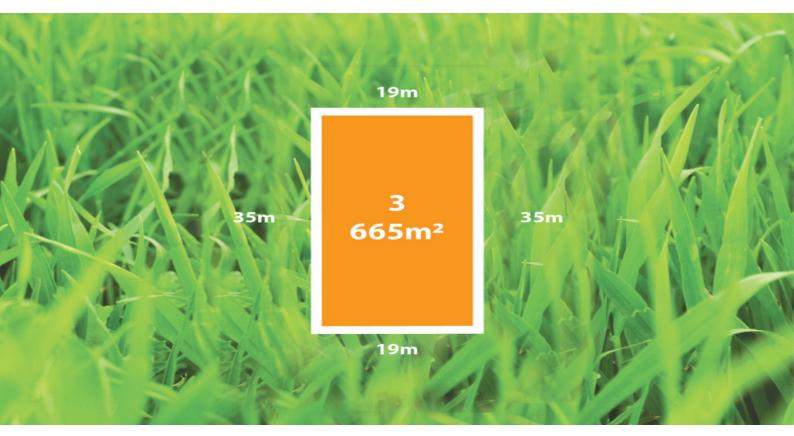

Lot 3 Rosie Rise BROADFORD, VIC

## **BROADFORD LAND FOR SALE**

It's not easy to find a block this size so don't hesitate to check out this amazing 665m2 in the brand new Rosie Rise precinct. In a quiet court location offering room to move, little fall on the blocks and a place to play, with two reserves right at your door step, come and see why this pocket of Broadford is becoming one of the fastest growing suburbs to the north. There are not many blocks left in this lovely township let alone ones of this size. Create your dream start with the perfect piece of land and build your perfect home. Call Dan today and start planning your family's next adventure.