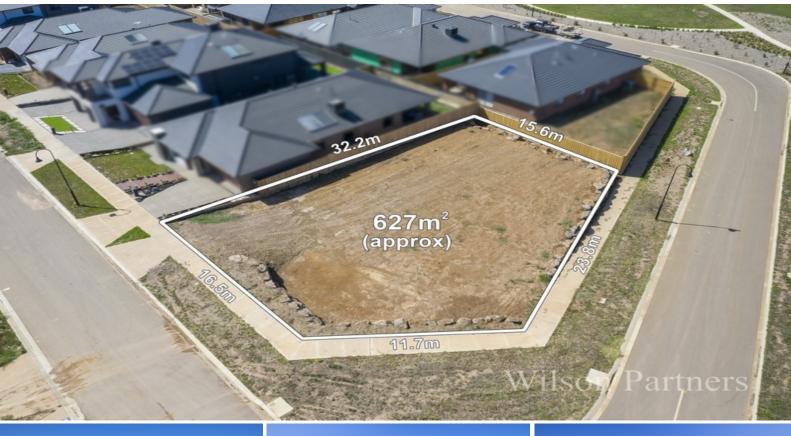

69 Berry Saltbush Drive WALLAN, VIC

## WALLAN LAND FOR SALE

627m2 Corner Block in the Prestigious Springridge Estate

Have you been waiting for the perfect opportunity to purchase land in the prestigious Springridge Estate? The time has now arrived, with this 627m2 block. Occupying an enviable corner aspect, this titled allotment is ready to be built on, meaning your dream home is closer than you think!