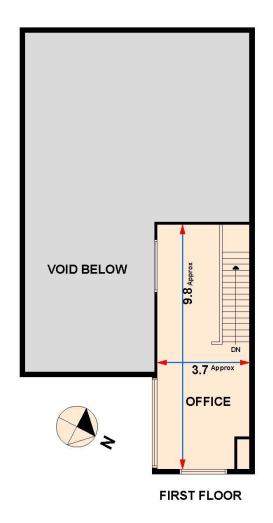

This modern commercial property is a great investment opportunity. Solid construction with concrete panels, large factory plus offices (over two levels)

Building Area 170 square meters approx 4m x 5m Roller door 1st Floor Officer Space Vacant Possession