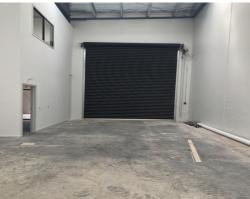

This modern commercial property is a great investment opportunity. Solid construction with concrete panels, large factory plus offices (over two levels)

Building Area 170 square meters approx 4m x 5m Roller door 1st Floor Officer Space Vacant Possession