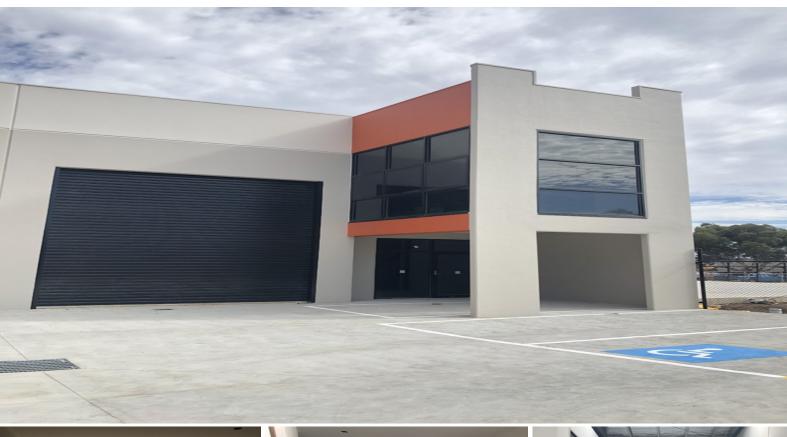

## KILMORE BOUTIQUE FACTORY FOR SALE

A brand new development of factorettes is now on offer in this highly sought after and well regarded industrial precinct of Kilmore. Located approximately 1 hour north of Melbourne CBD and just a short 10 minute drive to Hume Freeway.

This modern commercial property is a great investment opportunity. Solid construction with concrete panels, large factory plus offices (over two levels)

Building Area 170 square meters approx 4m x 5m Roller door 1st Floor Officer Space Vacant Possession

## 2/7 Glanville Drive, Kilmore