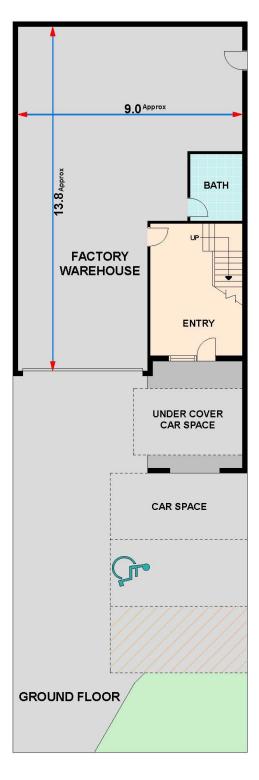

This modern commercial property is a great investment opportunity. Solid construction with concrete panels, large factory plus offices (over two levels)

Building Area 170 square meters approx 4m x 5m Roller door 1st Floor Officer Space Vacant Possession