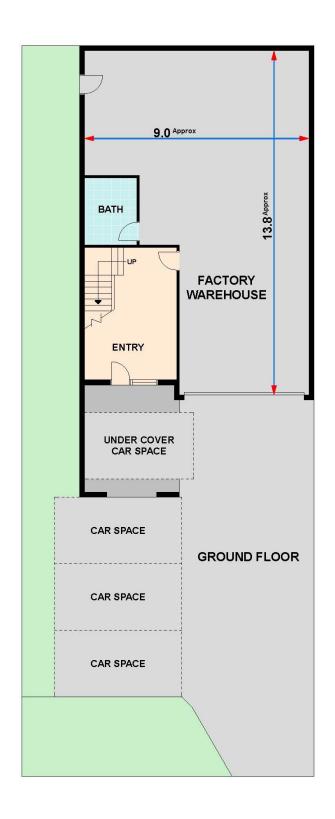

## KILMORE BOUTIQUE FACTORY FOR SALE

A brand new development of factorettes is now on offer in this highly sought after and well regarded industrial precinct of Kilmore. Located approximately 1 hour north of Melbourne CBD and just a short 10 minute drive to Hume Freeway.

This modern commercial property is a great investment opportunity. Solid construction with concrete panels, large factory plus offices (over two levels)

Building Area 170 square meters approx 4m x 5m Roller door 1st Floor Office Space Vacant Possession