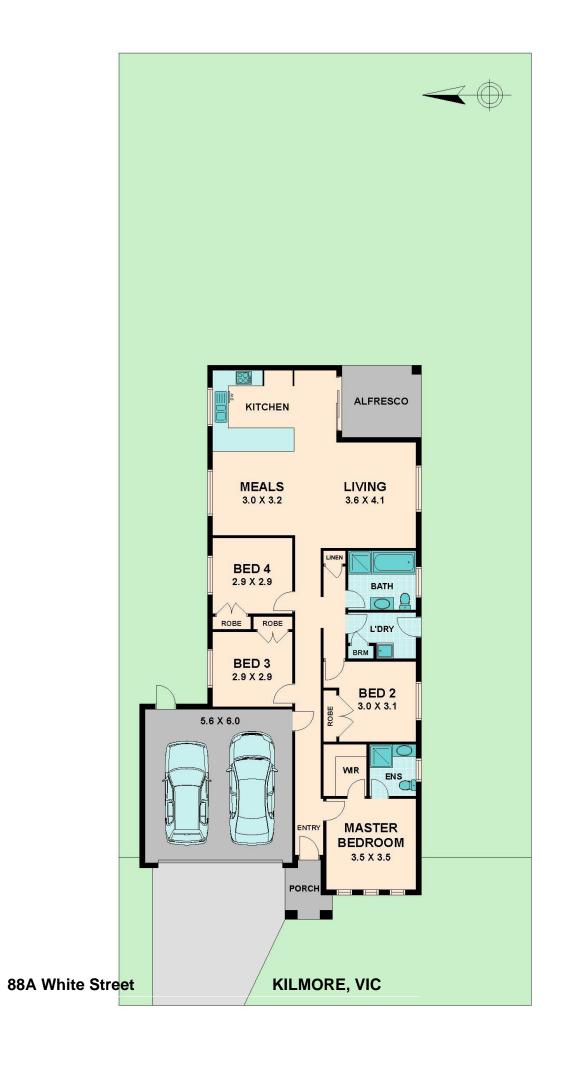

88A White Street KILMORE, VIC

This property features an open living/dining zone, modern kitchen with stone benchtops, four large comfortable bedrooms, ensuite to master as well as a huge main bathroom, hardwood floors and large laundry.

The house is kept comfortable year-round with ducted heating/cooling.