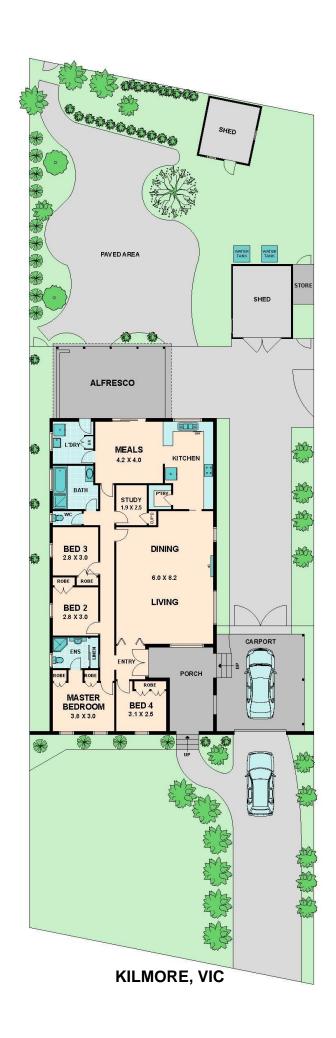

Situated on approximately 1000m2 is this huge four bedroom family home plus study.

The layout of this home is perfect for the growing family with great sized bedrooms all with BIR including the study and main bedroom with ensuite.

Well equipped for family life, the large open living area adjoins the beautiful native timber kitchen. Stepping outside, you will find a pergola area to enjoy those warm summer nights and an enclosed carport with roller door. Other features include dishwasher, ducted he