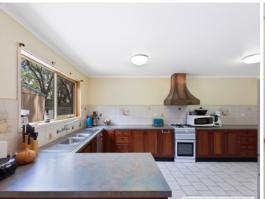

Well equipped for family life, the large open living area adjoins the beautiful native timber kitchen. Stepping outside, you will find a pergola area to enjoy those warm summer nights and an enclosed carport with roller door. Other features include dishwasher, ducted he