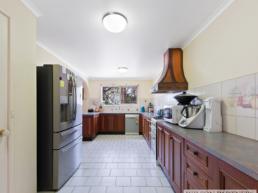

Well equipped for family life, the large open living area adjoins the beautiful native timber kitchen. Stepping outside, you will find a pergola area to enjoy those warm summer nights and an enclosed carport with roller door. Other features include dishwasher, ducted he