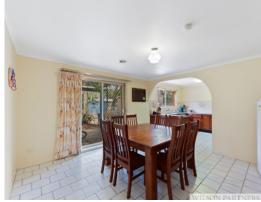

Well equipped for family life, the large open living area adjoins the beautiful native timber kitchen. Stepping outside, you will find a pergola area to enjoy those warm summer nights and an enclosed carport with roller door. Other features include dishwasher, ducted he