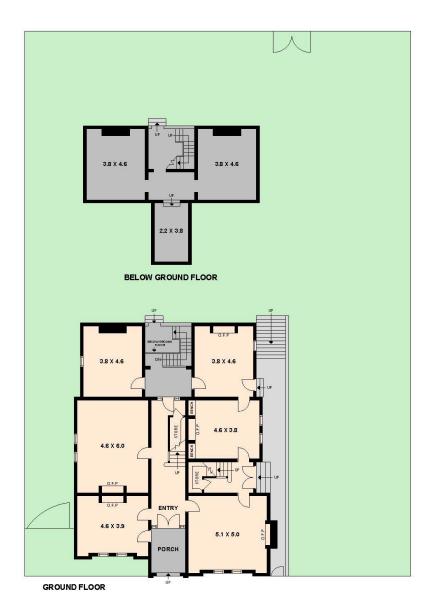

## KILMORE PROPERTY FOR SALE

Put your hands up?...you're under arrest!

This Historic Police Station served our town with distinction having been commissioned in 1982. Recorded as a ?Strong Medieval revival influence?voysey-like extended gable?stepped chimneys with elements of Romanesque?. In simple terms a statement acquisition with endless possibilities for this perfect late 19th century architectural masterpiece. This partially restored/renovated building sits on a huge allotment with both front and rear entry and egress. The real beauty is found behind these treasured walls as each room inspires perusal, living quarters, kitchen or an easy converse into professional suites.