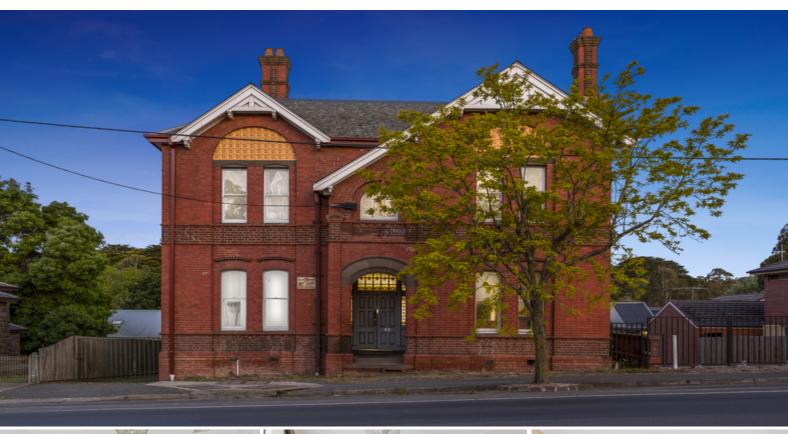

## KILMORE PROPERTY FOR SALE

Put your hands up?...you're under arrest!

This Historic Police Station served our town with distinction having been commissioned in 1982. Recorded as a ?Strong Medieval revival influence?voysey-like extended gable?stepped chimneys with elements of Romanesque?. In simple terms a statement acquisition with endless possibilities for this perfect late 19th century architectural masterpiece. This partially restored/renovated building sits on a huge allotment with both front and rear entry and egress. The real beauty is found behind these treasured walls as each room inspires perusal, living quarters, kitchen or an easy converse into professional suites.