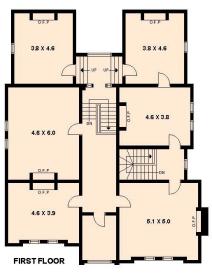

## KILMORE PROPERTY FOR SALE

Put your hands up?...you're under arrest!

This Historic Police Station served our town with distinction having been commissioned in 1982. Recorded as a ?Strong Medieval revival influence?voysey-like extended gable?stepped chimneys with elements of Romanesque?. In simple terms a statement acquisition with endless possibilities for this perfect late 19th century architectural masterpiece. This partially restored/renovated building sits on a huge allotment with both front and rear entry and egress. The real beauty is found behind these treasured walls as each room inspires perusal, living quarters, kitchen or an easy converse into professional suites.