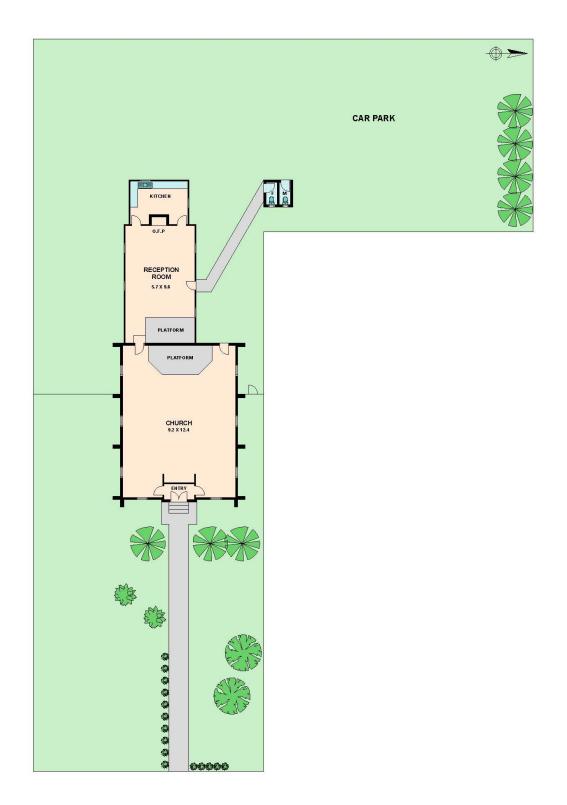

## KILMORE DEVELOPMENT OPPORTUNITY

This circa 1850's Church calls to that one true faithful ready to create your own heavenly home.

Sitting on an enormous ?L' shaped allotment of approximately 1500m2 and residential zone, this historical Uniting Church building has not only a main street frontage but also rear access via Piper Street. Located within walking distance to all local schools including Assumption College, St Patrick's Primary School and The Kilmore International School whilst only being a short walk to all of Kilmore's amenities.