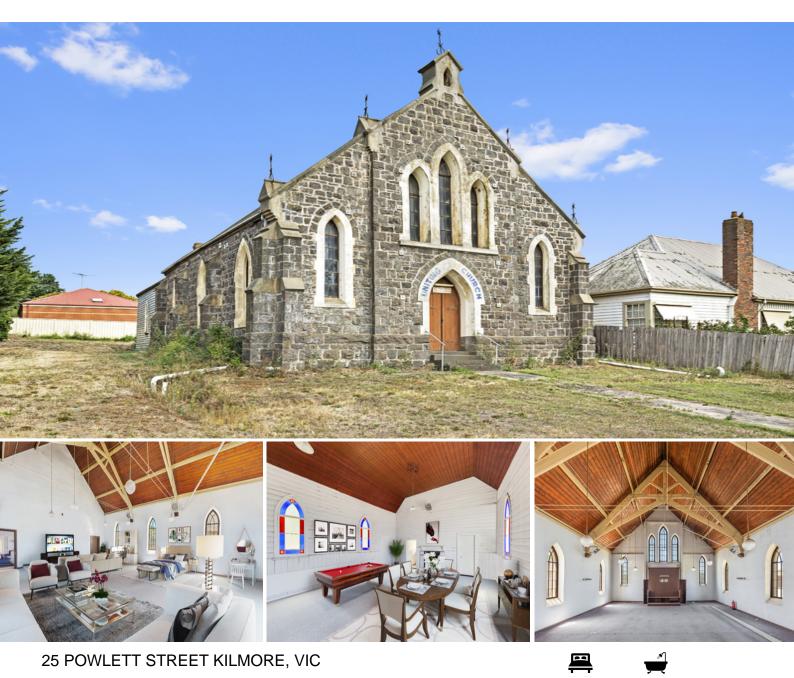

## KILMORE DEVELOPMENT OPPORTUNITY

This circa 1850's Church calls to that one true faithful ready to create your own heavenly home.

Sitting on an enormous ?L' shaped allotment of approximately 1500m2 and residential zone, this historical Uniting Church building has not only a main street frontage but also rear access via Piper Street. Located within walking distance to all local schools including Assumption College, St Patrick's Primary School and The Kilmore International School whilst only being a short walk to all of Kilmore's amenities.