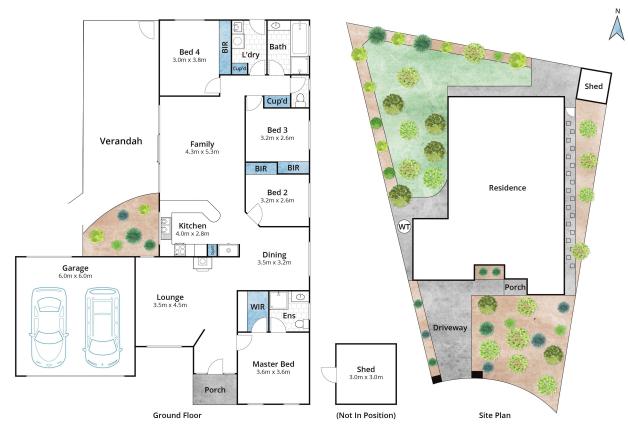

Perched on a 715sqm block, this meticulously maintained single level home boasts two light-filled living zones, a sunny dining room and a kitchen with ample prep and cupboard space, which is the true heart of this home. The four bedrooms are all spacious sanctuaries, with the master suite, which boasts an ensuite and walk-in robe, situated at the front of the home, to enhance the parents sense of peace and privacy. Sunlight also streams through the family bathroom, to ensure it too is an inviting space, while outdoors, the backyard is punctuated by lush, established gardens and a large alfresco area provides a sheltered pl

Approx House Area 183m² Approx Land Area 714m²