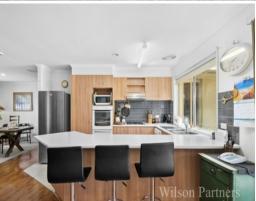

Perched on a 715sqm block, this meticulously maintained single level home boasts two light-filled living zones, a sunny dining room and a kitchen with ample prep and cupboard space, which is the true heart of this home. The four bedrooms are all spacious sanctuaries, with the master suite, which boasts an ensuite and walk-in robe, situated at the front of the home, to enhance the parents sense of peace and privacy. Sunlight also streams through the family bathroom, to ensure it too is an inviting space, while outdoors, the backyard is punctuated by lush, established gardens and a large alfresco area provides a sheltered pl