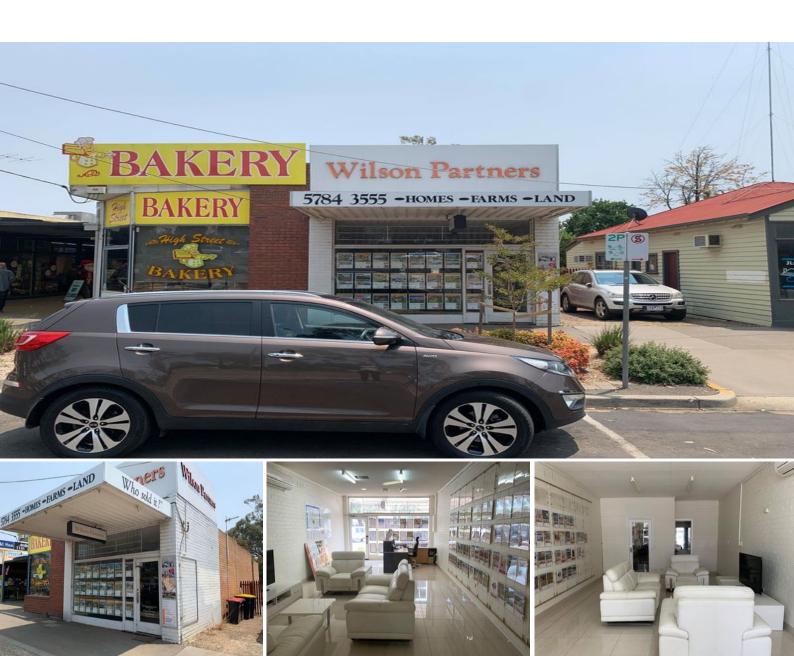

## 69 HIGH STREET BROADFORD, VIC

## A BLANK CANVAS

Are you looking to start up your business in a busy and well known town? This retail building located in the heart of Broadford offers an already finished professional layout ready for you to create your own space! The building is approximately 69 square metres, offers a spacious front room, an office layout towards the back of the property aswell as toilets and separate storage space. With off-street parking and every other amenity you could think of within close range, there is no better location!