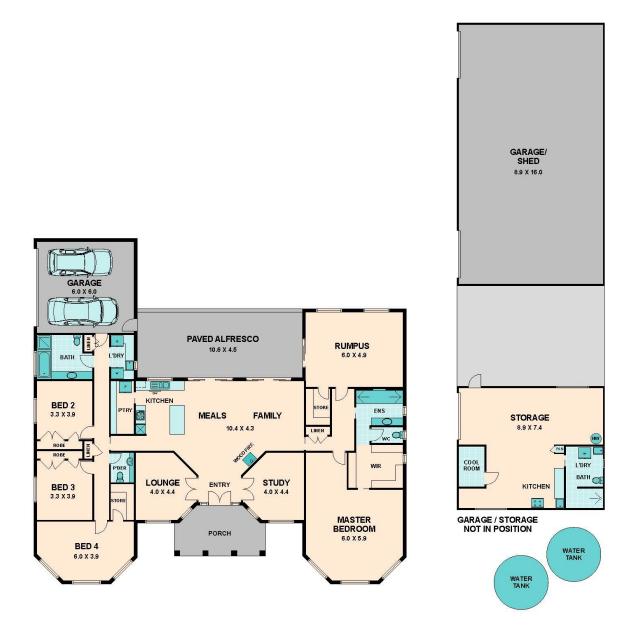

## HEATHCOTE JUNCTION HOUSE FOR SALE

Family, Future, Wealth

Plush family living now in an architecturally designed residence with real future family wealth included.

Private road access to this elevated, contemporary four bedroom home shows what clever design and strategic placement offers you, the buyer. Off the large entry a dual theatre/formal lounge adjacent a huge study, a hostess kitchen to die for plus meals and family zone centrally located to a cleverly set outdoor entertaining area, fully sheltered and screened.

In real terms the master bedroom is a real master. The biggest of king beds is lost in this vast space which also boasts party ensuite and walk in robe.

In the Southeast wing the other large bedrooms are found, one of which can only be described as a ?Mini Master' with its own walk in robe, perfect for the older child, guests or extended family living with you. To top off the residence as an actual entertainer, the game