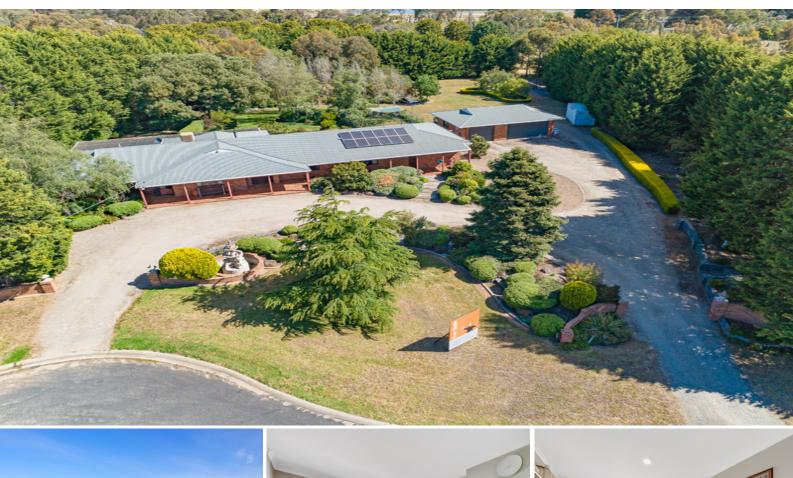

## KILMORE HOUSE FOR SALE

Sun the moon and stars...

It's what everyone wants and dreams of and it's all here in this truly original, prestige home.

The sun fills this home with warm welcoming light throughout expansive formal living areas. A true entertainer this huge residence's centrally located hostess kitchen boasts Tasmanian Oak timber, a butler's pantry, combined breakfast/meals and separate dining.

The East wing holds three expansive bedrooms and the family bathroom whilst the master and study are found to the West.

Reaching for the moon the Botanical style gardens, stunning in simplicity and design, invite children to play endless hours of hide and seek in a ready-made oasis of 6000m2 plus. E