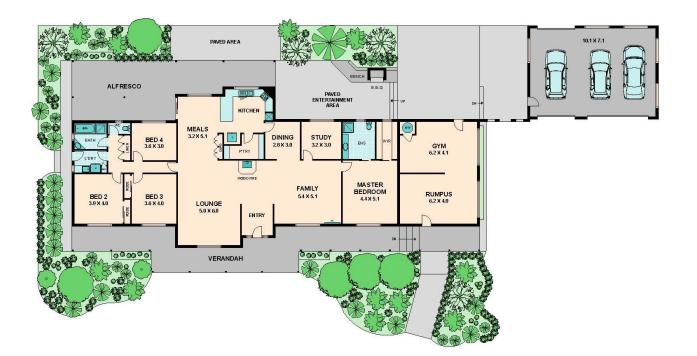

## KILMORE HOUSE FOR SALE

Sun the moon and stars...

It's what everyone wants and dreams of and it's all here in this truly original, prestige home.

The sun fills this home with warm welcoming light throughout expansive formal living areas. A true entertainer this huge residence's centrally located hostess kitchen boasts Tasmanian Oak timber, a butler's pantry, combined breakfast/meals and separate dining.

The East wing holds three expansive bedrooms and the family bathroom whilst the master and study are found to the West.

Reaching for the moon the Botanical style gardens, stunning in simplicity and design, invite children to play endless hours of hide and seek in a ready-made oasis of 6000m2 plus. E