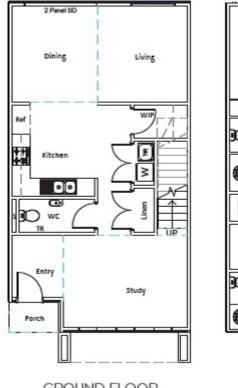

## 32 Nightingale Road MICKLEHAM, VIC

## MICKLEHAM HOUSE FOR SALE

New - Top of Town

Set opposite the fully developed 'Hilltop Park' at the highest point in the Merrifield Estate this brand new home with 270 degree views, individually titled and ready for occupancy. This home offers approximately 18.4sqs of modern living with three bedrooms, master with private balcony, two and a half bathrooms, two living zones, timber staircase, stone bench tops throughout, split system heating and cooling and double lockup carport/garage accessed via the rear laneway. Move into brand new, sit back and enjoy!

Look no further, make your move to Merrifield today.











GROUND FLOOR

FIRST FLOOR