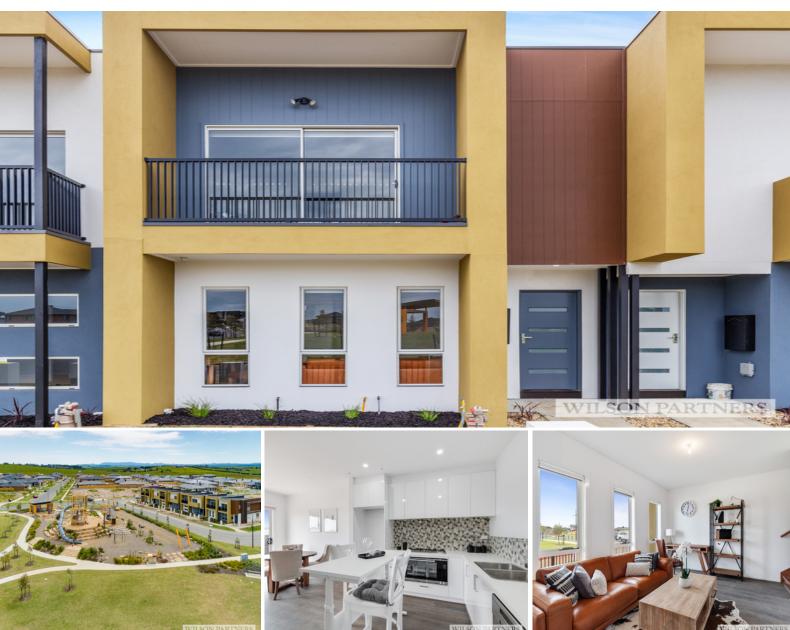

## 32 Nightingale Road MICKLEHAM, VIC

## MICKLEHAM HOUSE FOR SALE

New - Top of Town

Set opposite the fully developed 'Hilltop Park' at the highest point in the Merrifield Estate this brand new home with 270 degree views, individually titled and ready for occupancy. This home offers approximately 18.4sqs of modern living with three bedrooms, master with private balcony, two and a half bathrooms, two living zones, timber staircase, stone bench tops throughout, split system heating and cooling and double lockup carport/garage accessed via the rear laneway. Move into brand new, sit back and enjoy!

Look no further, make your move to Merrifield today.

GROUND FLOOR

FIRST FLOOR