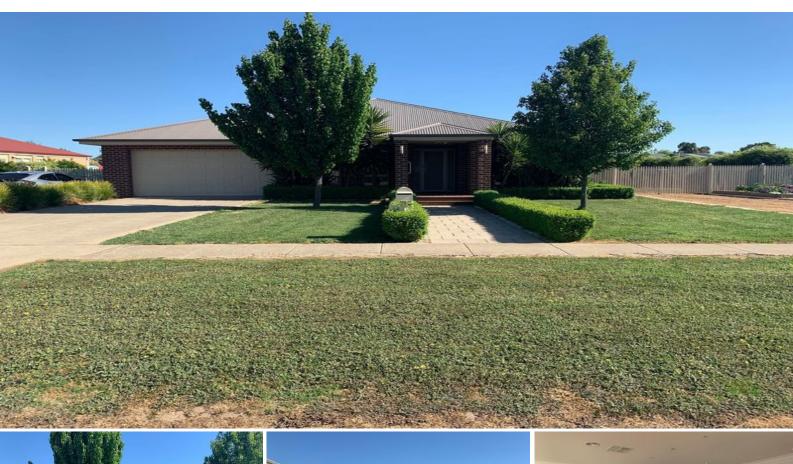

## 64 TOOTLE STREET KILMORE, VIC

## STYLISH AND CHARMING FAMILY HOME

The ultimate family home! Comprising of not one but 3 living/family rooms, large open dining and kitchen with polished floorboards. Offering a spacious main bedroom with walk in robe and ensuite and remaining 3 bedrooms with 4 door built in robes, this property is designed for the comfort of the kids and mum and dad. The property offers a double garage aswell as extra parking space along both sides of the home and a powered shed!

Features include:

- Extra storage and linen space
- Butlers style pantry
- Dishwasher
- Outdoor entertainment area
- Large backyard

**Georgina Smith** 0490 663 721