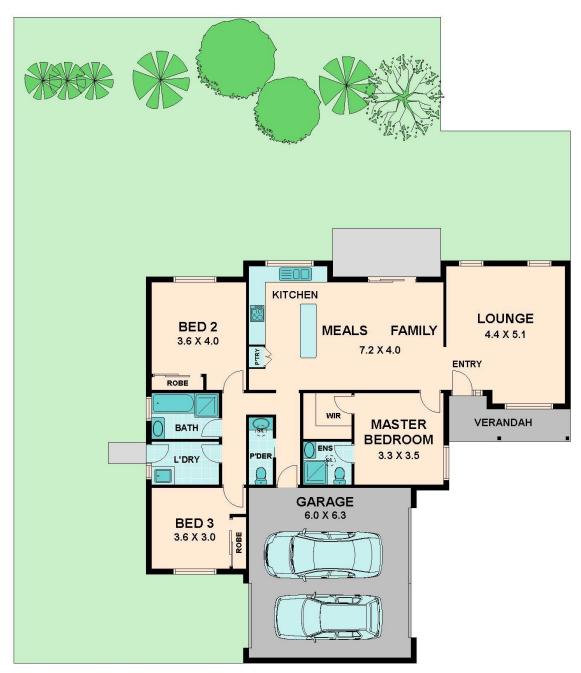

## 5/4 EDEN PLACE WALLAN, VIC

## WALLAN UNIT FOR SALE

Be part of one of Victoria's fastest growing suburbs, Wallan.

Located less than one hours drive north of Melbourne at the base of Pretty
Sally Hill, this modern country town is a picturesque place with chain
shops, amenities, primary and
secondary schools all within easy access.

The Hume Freeway is within the immediate vicinity and Wallan East train station only a short 5-10 minute drive away. So if you're looking for a laid back lifestyle to go with this impeccable residence, then make this unit yours in Eden Place Wallan.