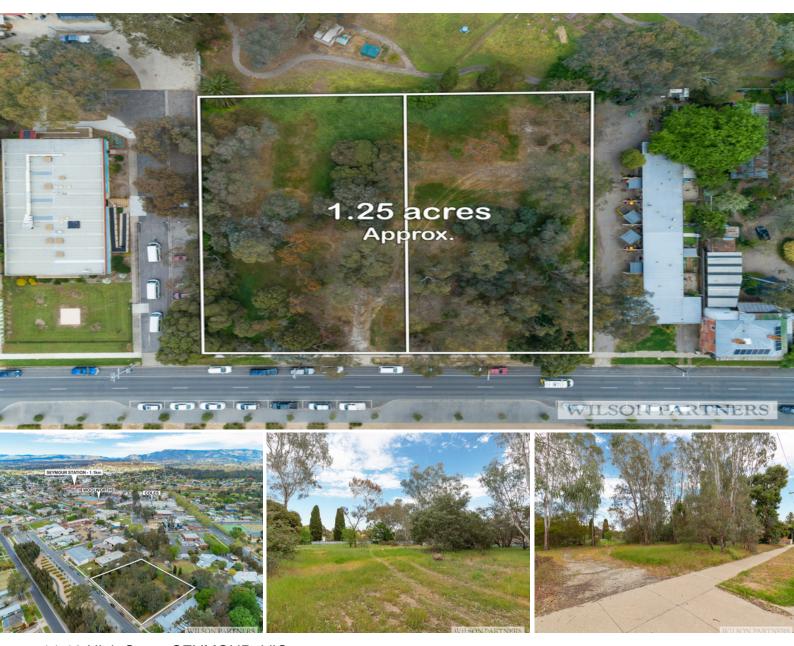

14-18 High Street SEYMOUR, VIC

## SEYMOUR LAND FOR SALE

Ideally located in the heart of Seymour's booming commercial meets residential hot spot, here is an extraordinary opportunity for you to make your mark on this exceptional piece of land.

Surrounded by both residential and commercial use properties, this offering of approximately 5100sqm is 2 lots on the 1 title providing development flexibility with your imagination being the limit (STCA).