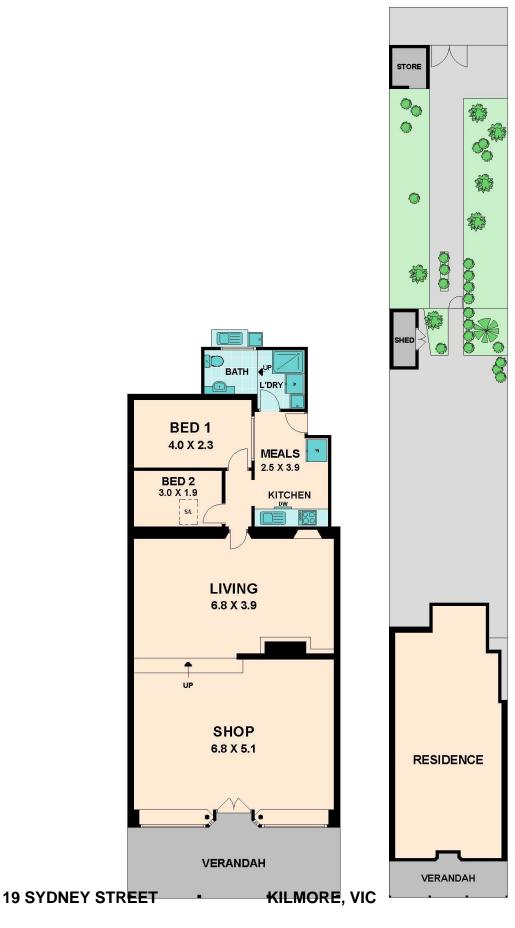

opportunity.

This unique, versatile property is located in the heart of historic Kilmore, surrounded by key township businesses, caf?'s and boutique shopping and close to all town amenities. With its beautifully preserved bluestone fa?ade, this building has outstanding roadside exposure and will see consistent growth in the coming years, directly benefiting from the continued expansion driven by the residential developments in and around the Kilmore Township.

Sold with vacant possession, the freedom to establish new business or expand your current operations are absolute within this tightly held end of Kilmore's Sydney Street main drag.

\*Surrounded by notable traders including The Kilmore Florist, NAB Kilmore, The Royal Oak H  $\,$ 

## Bianca L Thomas

+61 425 733 651

## SITE PLAN