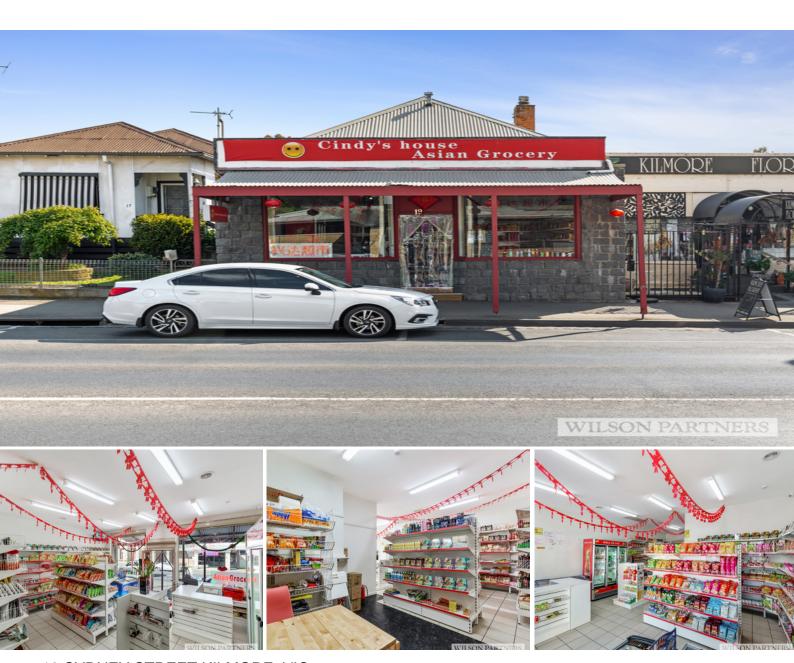

## 19 SYDNEY STREET KILMORE, VIC

## KILMORE RETAIL PREMISES FOR SALE

Wilson Partners Real Estate are excited to present a not to be missed owner-occupier or investment opportunity.

This unique, versatile property is located in the heart of historic Kilmore, surrounded by key township businesses, caf?'s and boutique shopping and close to all town amenities. With its beautifully preserved bluestone fa?ade, this building has outstanding roadside exposure and will see consistent growth in the coming years, directly benefiting from the continued expansion driven by the residential developments in and around the Kilmore Township.

Sold with vacant possession, the freedom to establish new business or expand your current operations are absolute within this tightly held end of Kilmore's Sydney Street main drag.

\*Surrounded by notable traders including The Kilmore Florist, NAB Kilmore, The Royal Oak H  $\,$ 