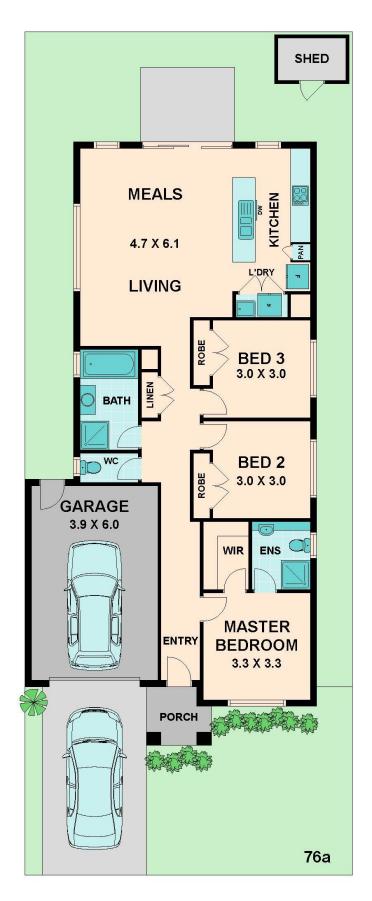

## SWEET ON SUTHERLAND

Situated on approximately 234m2 this well presented and conveniently located home is looking for its new owner.

Ideally laid out the home offers three well sized bedrooms, the master complete with walk in robe and en suite. An open plan and stylish kitchen/living/dining area with ample cabinet space and contemporary European laundry.