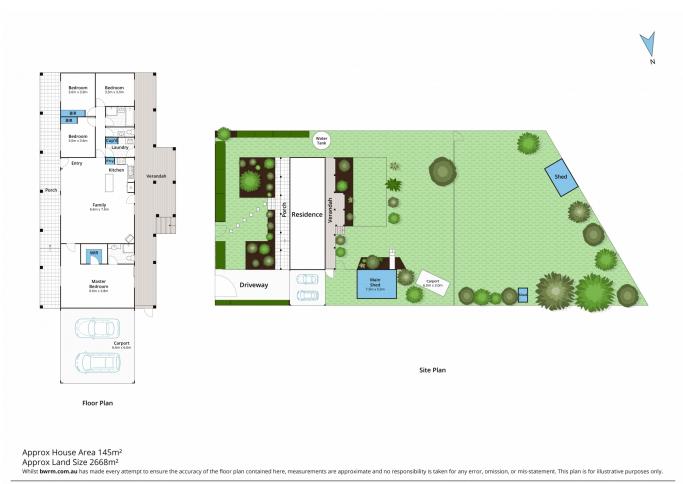

## WANDONG/HEATHCOTE JUNCTION HOUSE FOR SALE

An Idyllic Sanctuary

Perfect for those looking to escape the city, but keep all it has to offer within an easy freeway or rail commute, this four bedroom, two bathroom home on a fabulously easy to manage 2668m2 allotment (approx) could be just what you've been looking for!

And speaking of family fun?the deep rear yard is a haven for kids and adults alike. Along with the alfresco, it includes a double garage with workbench, wood fire heater and a bar, making it the perfect mancave, a spot between the double carport and the garage for the basketball/netball hoop, a second carport for the trailer and plenty of lush lawn. A fenced