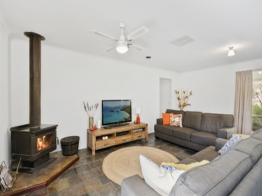

And speaking of family fun?the deep rear yard is a haven for kids and adults alike. Along with the alfresco, it includes a double garage with workbench, wood fire heater and a bar, making it the perfect mancave, a spot between the double carport and the garage for the basketball/netball hoop, a second carport for the trailer and plenty of lush lawn. A fenced