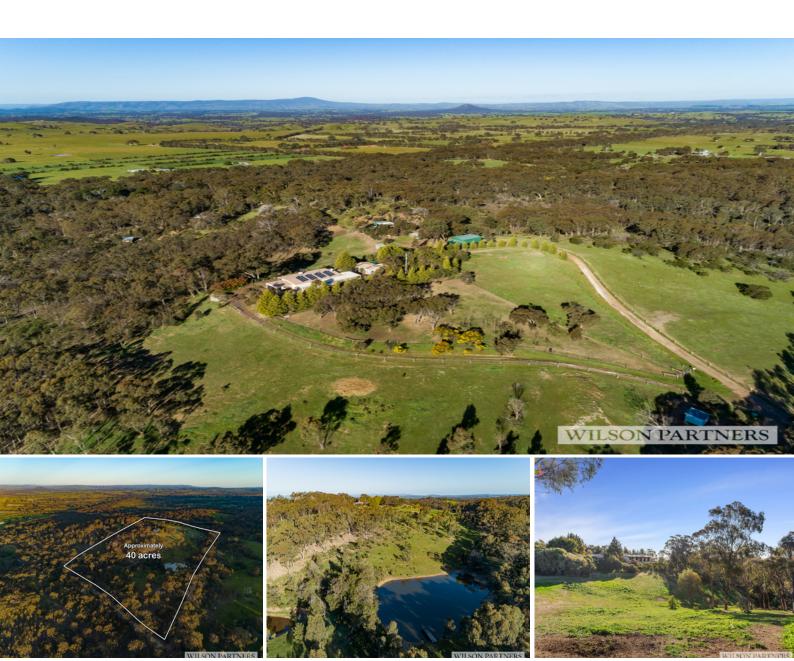

## HIGH CAMP HOUSE AND ACREAGE FOR SALE

The Heart of High Camp

Imagine retreating each day to a magnificent home immersed in 40 acres of green rolling pasture. Here is your opportunity to do just that at 300 Back Creek Road in High Camp. Located just over an hour to Melbourne's CBD and a short 10 minute drive to the local hub in Sydney Street Kilmore, you can now take pleasure in an authentic country lifestyle with the conveniences of inner city living.

Gently meandering through leafy surrounds, is a long circular driveway that leads you to a spectacular property with all the comforts of a hearty home; 4 bedrooms, 2 bathrooms, an open plan family area and expansive verandah with incredible views. Take a plunge in the built in spa or enjoy a perfect sunset from the north-west facing deck all surrounded by acres of fenced paddocks, 3 large dams and your very own quaint private jetty. Purpose built