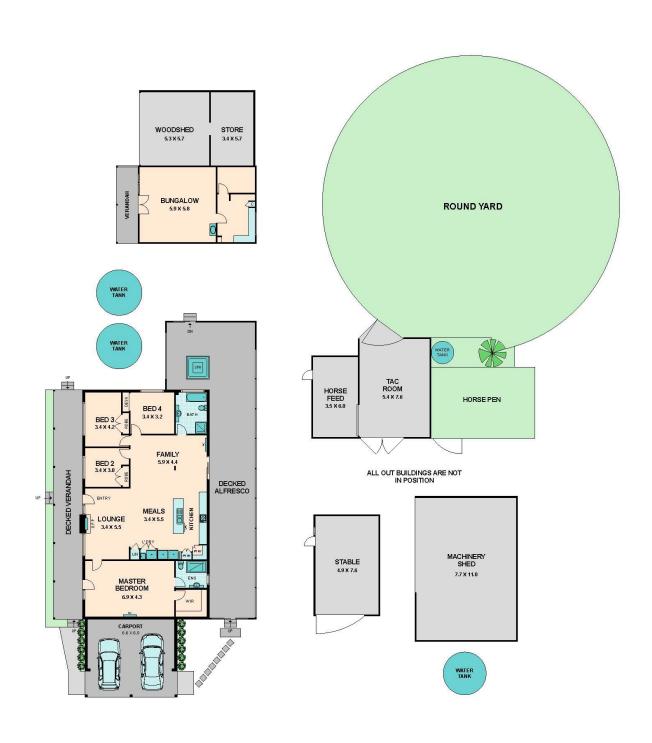

Gently meandering through leafy surrounds, is a long circular driveway that leads you to a spectacular property with all the comforts of a hearty home; 4 bedrooms, 2 bathrooms, an open plan family area and expansive verandah with incredible views. Take a plunge in the built in spa or enjoy a perfect sunset from the north-west facing deck all surrounded by acres of fenced paddocks, 3 large dams and your very own quaint private jetty. Purpose built