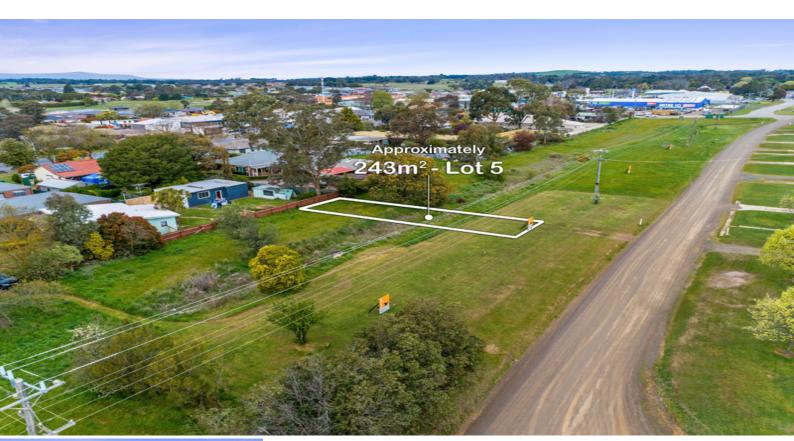

## Lot 5/37 Hamilton Street KILMORE, VIC

Start with: A generous flat allotment of 243m2 with all services available and close to all the amenities you could want including Coles & Aldi supermarkets, banks, coffee shops, cafes and restaurants and established primary and secondary schools.